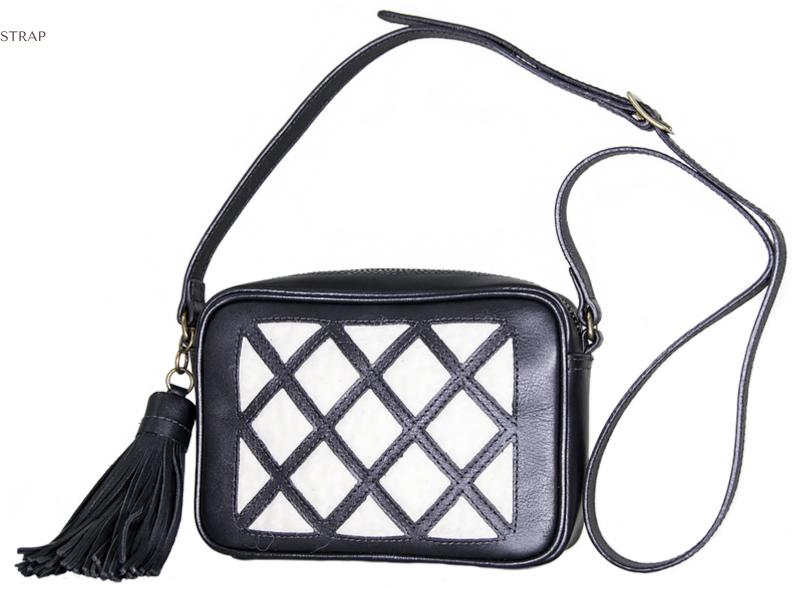

BAG CLARISSA

BAG CLARISSA SKU: CLARG WIDTH: 22CM HEIGHT: 24CM + 58CM STRAP DEPTH: 21CM

BAG CLARISSA SKU: CLARG

BAG CLARISSA SKU: CLARG

BAG CLARISSA SKU: CLARG

BAG ANA TERRA

BAG ANA TERRA SKU: A.TERR1 WIDTH: 28CM