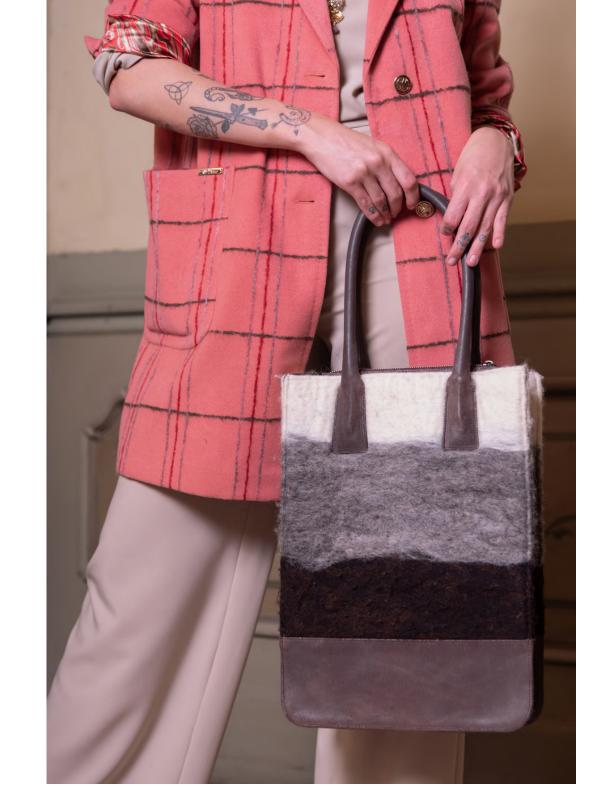

DEPTH: 9CM

BAG BIBIANA BICOLOR

SKU: B.ANAII WIDTH: 29CM

HEIGHT: 40CM + 24CM STRAP

DEPTH: 9CM

BAG BIBIANA TRICOLOR

SKU: B.ANA III

WIDTH: 29CM

HEIGHT: 40CM + 24CM STRAP

DEPTH: 9CM

BAG BIBIANA TRICOLOR SKU: B.ANAIII

BAG BIBIANA TRICOLOR SKU: B.ANAIII

BAG OLÌVIA

BAG OLÌVIA SKU: OLI-01

WIDTH: 28CM

HEIGHT: 19CM + 50CM STRAP