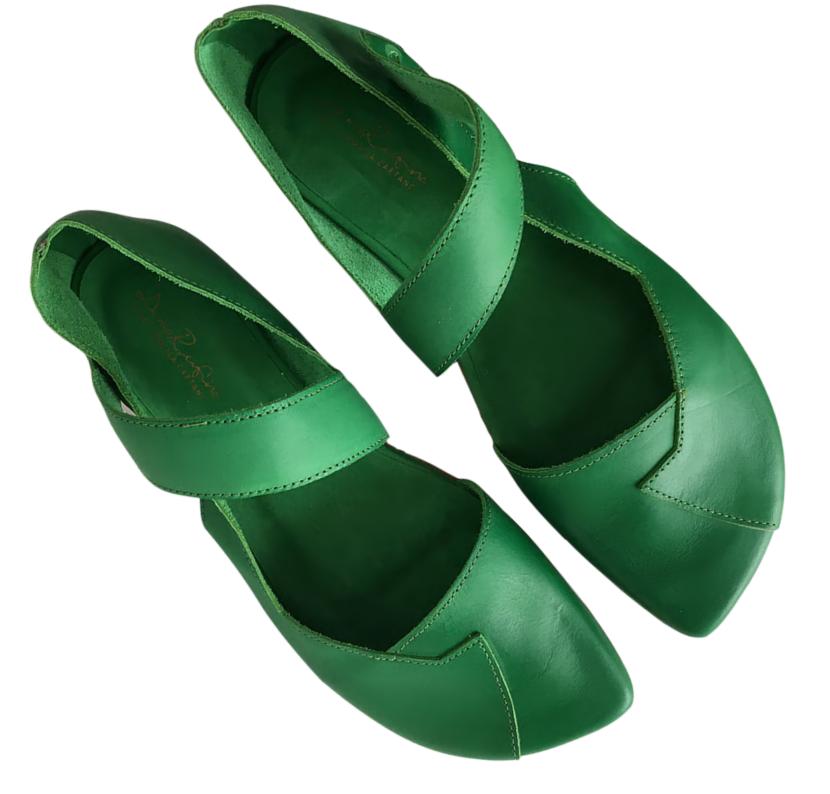

OLÌVIA WALLET BROWN

SKU: COLIF WIDTH: 20CM HEIGHT: 10CM

DEPTH CLOSED: 3CM DEPTH OPEN: 13CM

ANA TERRA FLAT

ANA TERRA FLAT BLACK & RED SKU: ATERR SIZE: 35 - 42 EUR

ANA TERRA FLAT

SKU: ATERR

ANA TERRA FLAT RED SKU: ATERR SIZE: 35 - 42 EUR

ANA TERRA FLAT B&W

SKU: ATERR

ANA TERRA FLAT

SKU: ATERR

ANA TERRA FLAT GREEN

SKU: ATERR

ANA TERRA FLAT

SKU: ATERR