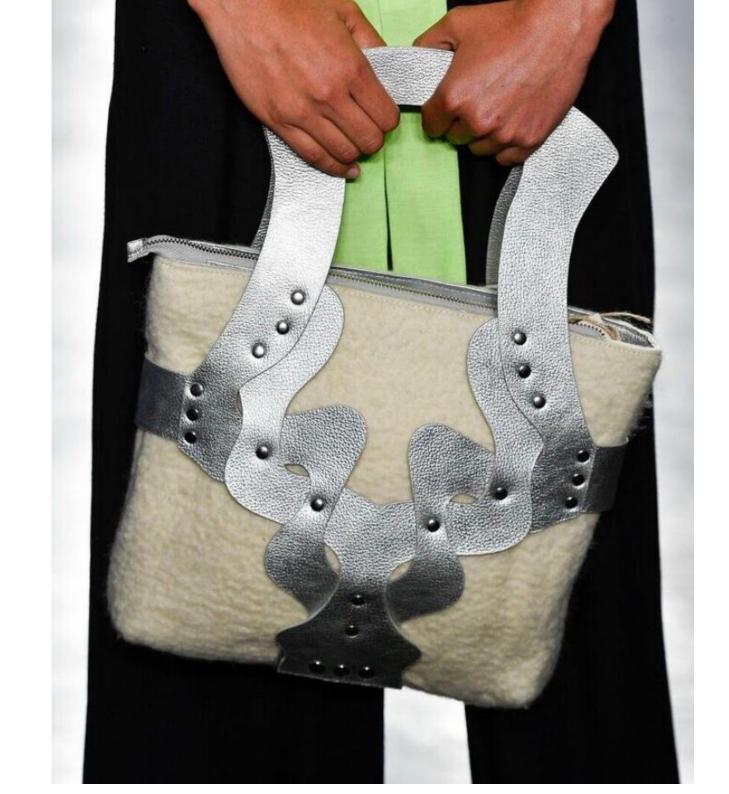

BAG CLARISSA

BAG CLARISSA SKU: CLARG WIDTH: 22CM HEIGHT: 24CM + 58CM STRAP DEPTH: 21CM

BAG CLARISSA SKU: CLARG

BAG CLARISSA SKU: CLARG

BAG CLARISSA SKU: CLARG

BAG ANA TERRA

BAG ANA TERRA SKU: A.TERR1 WIDTH: 28CM