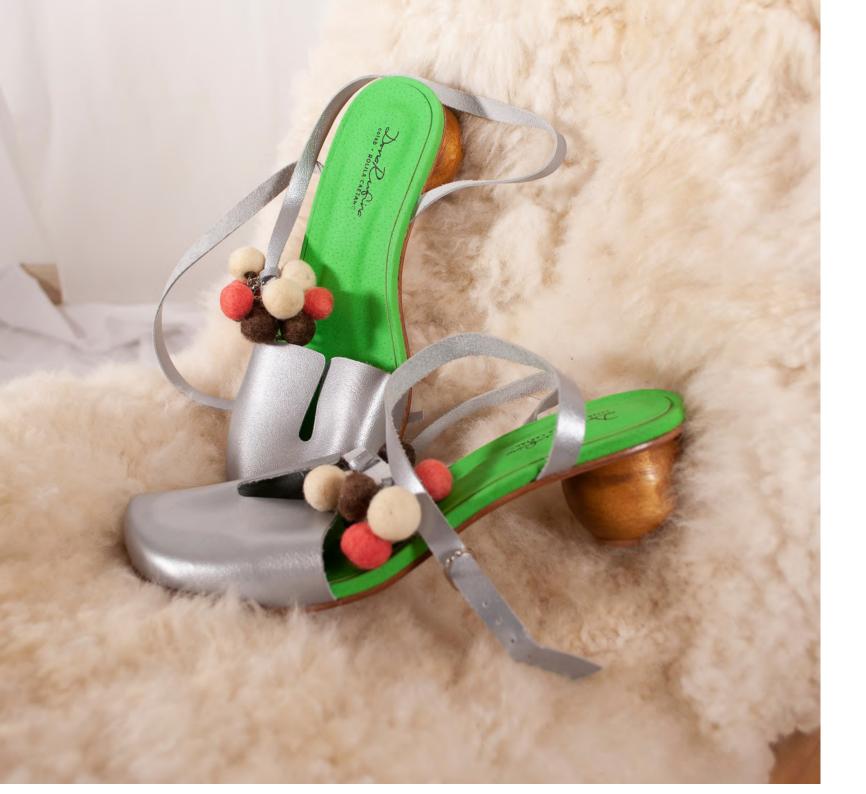

BOLEADEIRA SANDAL

BOLEADEIRA SANDAL SKU: SALTBOL SIZE: 35 - 42 EUR

BOLEADEIRA SANDAL SKU: SALTBOL SIZE: 35 - 42 EUR

BOLEADEIRA SANDAL SKU: SALTBOL SIZE: 35 - 42 EUR

TRAMAS SCARF

TRAMAS SCARF BROWN SKU: ECHAPTRAMS