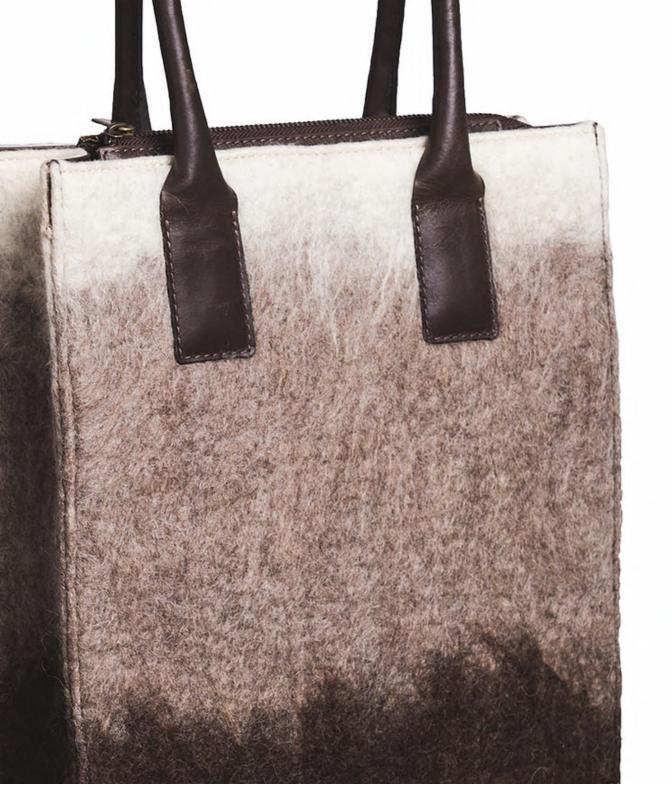

BAG CLARISSA

BAG CLARISSA SKU: CLARG WIDTH: 22CM HEIGHT: 24CM + 58CM STRAP DEPTH: 21CM

BAG CLARISSA SKU: CLARG

BAG CLARISSA SKU: CLARG

BAG CLARISSA SKU: CLARG

BAG ANA TERRA

BAG ANA TERRA SKU: A.TERR1 WIDTH: 28CM