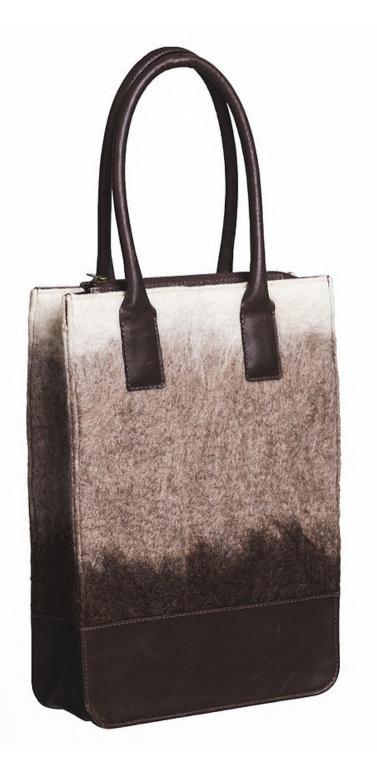

HEIGHT: 40CM + 24CM STRAP

DEPTH: 9CM

BAG BIBIANA TRICOLOR SKU: B.ANAIII

BAG BIBIANA TRICOLOR SKU: B.ANAIII

BAG OLÌVIA

BAG OLÌVIA SKU: OLI-01

WIDTH: 28CM

HEIGHT: 19CM + 50CM STRAP