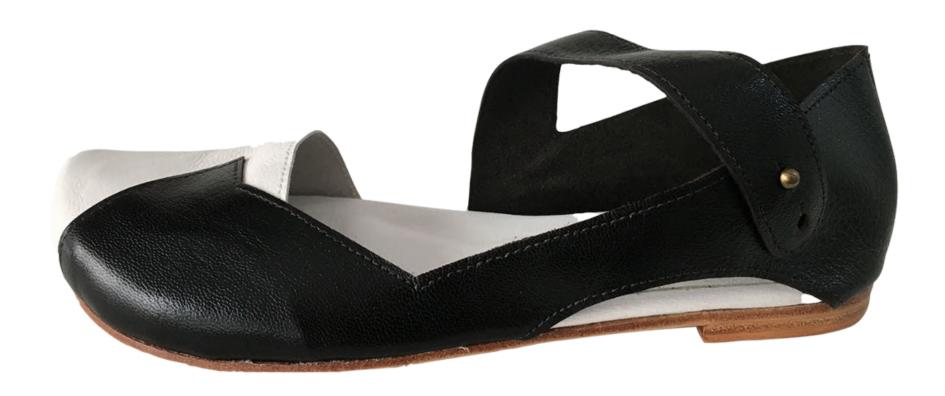

OLÌVIA WALLET BROWN

SKU: COLIF WIDTH: 20CM HEIGHT: 10CM

DEPTH CLOSED: 3CM DEPTH OPEN: 13CM

ANA TERRA FLAT

ANA TERRA FLAT BLACK & RED SKU: ATERR SIZE: 35 - 42 EUR

ANA TERRA FLAT

SKU: ATERR

ANA TERRA FLAT RED SKU: ATERR SIZE: 35 - 42 EUR

ANA TERRA FLAT B&W

SKU: ATERR

ANA TERRA FLAT

SKU: ATERR

ANA TERRA FLAT GREEN

SKU: ATERR

ANA TERRA FLAT

SKU: ATERR