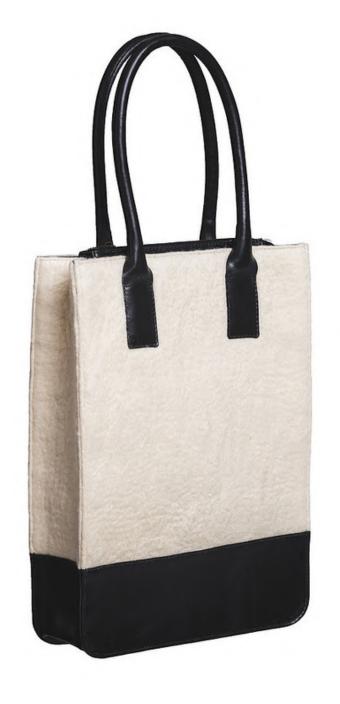

DEPTH: 6CM

BAG OLÌVIA SKU: OLI-01

BAG CLARISSA BABY

BAG CLARISSA BABY

SKU: CLARB WIDTH: 20CM

HEIGHT: 20CM + 120CM STRAP

DEPTH: 10CM

BAG CLARISSA BABY SKU: CLARB