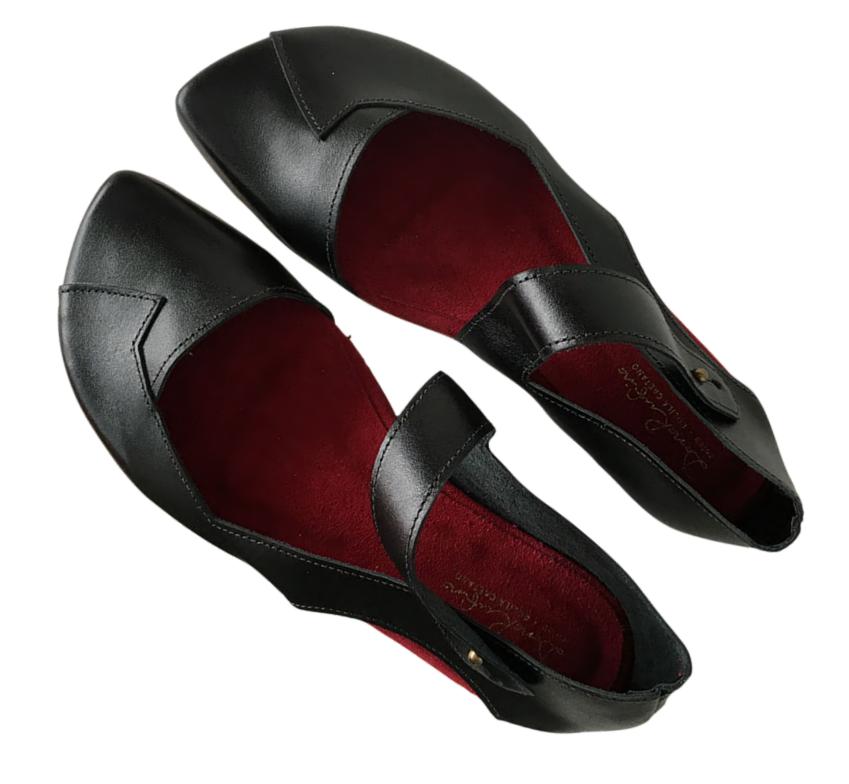

OLÌVIA WALLET BROWN

SKU: COLIF WIDTH: 20CM HEIGHT: 10CM

DEPTH CLOSED: 3CM DEPTH OPEN: 13CM

ANA TERRA FLAT

ANA TERRA FLAT BLACK & RED SKU: ATERR SIZE: 35 - 42 EUR

ANA TERRA FLAT

SKU: ATERR

ANA TERRA FLAT RED SKU: ATERR SIZE: 35 - 42 EUR