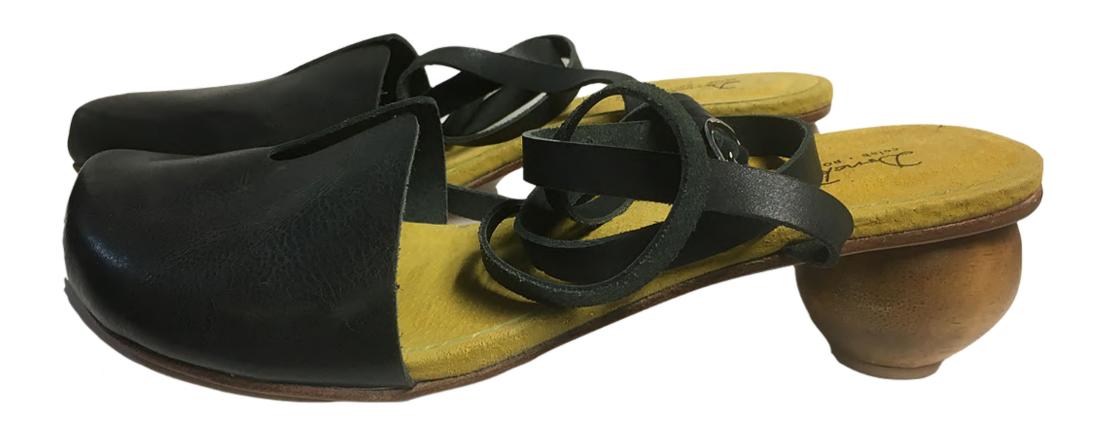

BOLEADEIRA SANDAL

BOLEADEIRA SANDAL SKU: SALTBOL SIZE: 35 - 42 EUR

BOLEADEIRA SANDAL SKU: SALTBOL SIZE: 35 - 42 EUR

BOLEADEIRA SANDAL SKU: SALTBOL SIZE: 35 - 42 EUR

TRAMAS SCARF

TRAMAS SCARF BROWN SKU: ECHAPTRAMS