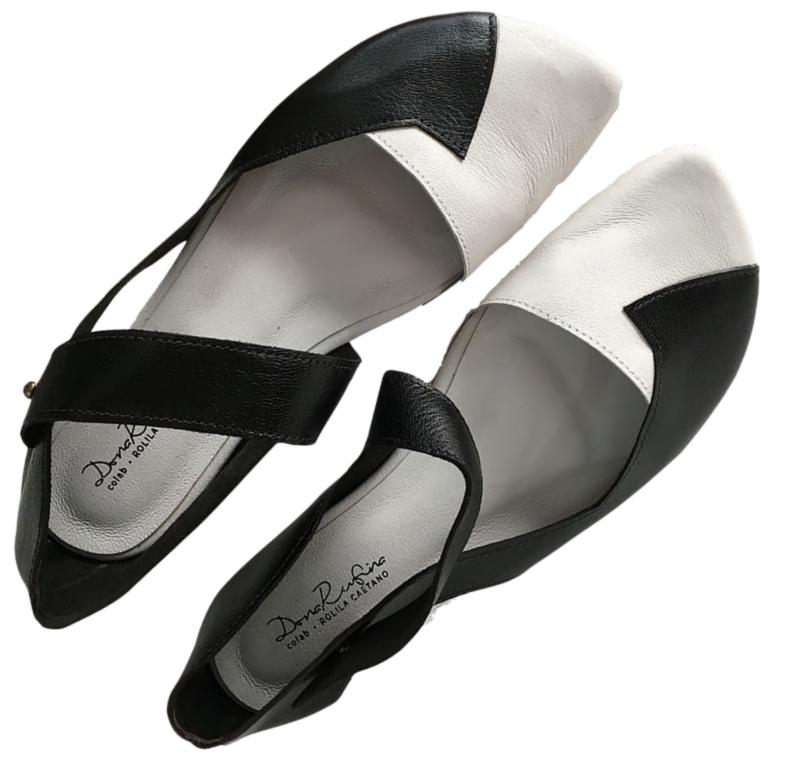

OLÌVIA WALLET BROWN

SKU: COLIF WIDTH: 20CM HEIGHT: 10CM

DEPTH CLOSED: 3CM DEPTH OPEN: 13CM

ANA TERRA FLAT

ANA TERRA FLAT BLACK & RED SKU: ATERR SIZE: 35 - 42 EUR

ANA TERRA FLAT

SKU: ATERR

ANA TERRA FLAT RED SKU: ATERR SIZE: 35 - 42 EUR

ANA TERRA FLAT B&W

SKU: ATERR

ANA TERRA FLAT

SKU: ATERR

ANA TERRA FLAT GREEN

SKU: ATERR

ANA TERRA FLAT

SKU: ATERR