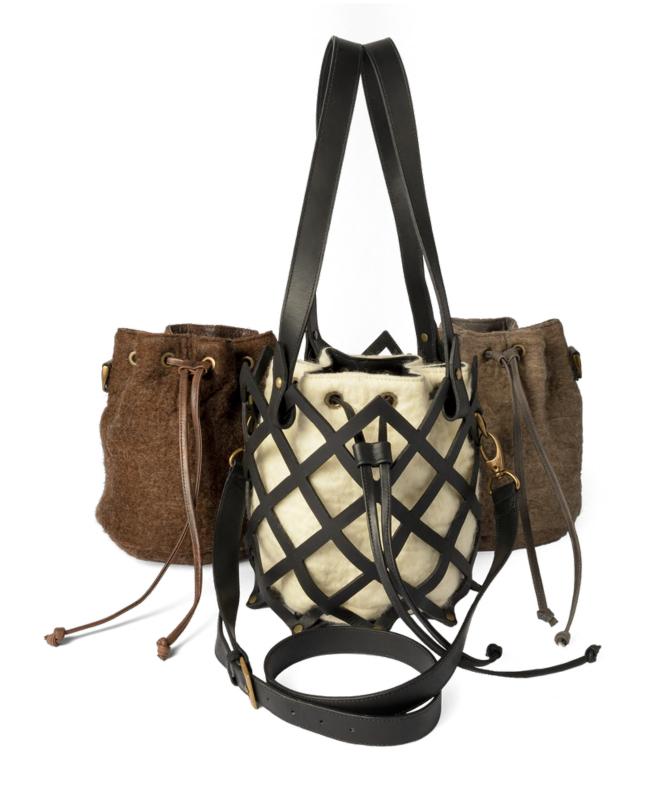

BAG CLARISSA

BAG CLARISSA SKU: CLARG WIDTH: 22CM HEIGHT: 24CM + 58CM STRAP DEPTH: 21CM

BAG CLARISSA SKU: CLARG

BAG CLARISSA SKU: CLARG

BAG CLARISSA SKU: CLARG

BAG ANA TERRA

BAG ANA TERRA SKU: A.TERR1 WIDTH: 28CM