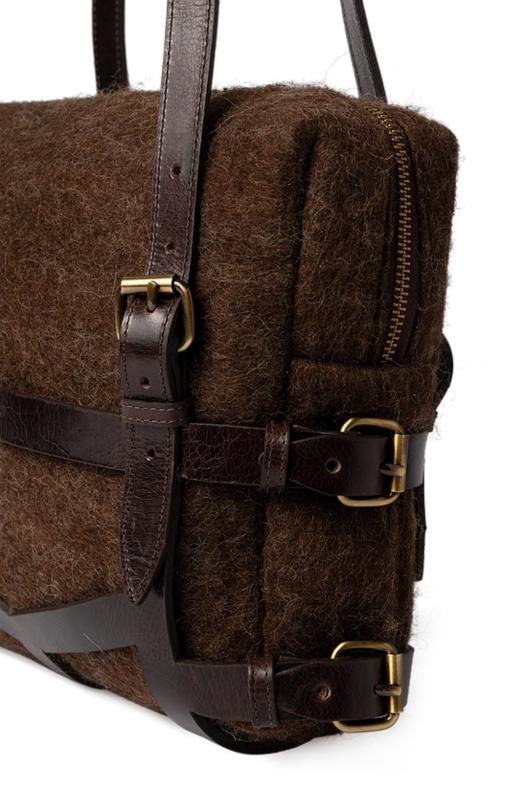

HEIGHT: 40CM + 24CM STRAP

DEPTH: 9CM

BAG BIBIANA TRICOLOR SKU: B.ANAIII

BAG BIBIANA TRICOLOR SKU: B.ANAIII

BAG OLÌVIA

BAG OLÌVIA SKU: OLI-01

WIDTH: 28CM

HEIGHT: 19CM + 50CM STRAP

DEPTH: 6CM

BAG OLÌVIA SKU: OLI-01

BAG CLARISSA BABY

BAG CLARISSA BABY

SKU: CLARB WIDTH: 20CM

HEIGHT: 20CM + 120CM STRAP

DEPTH: 10CM

BAG CLARISSA BABY SKU: CLARB