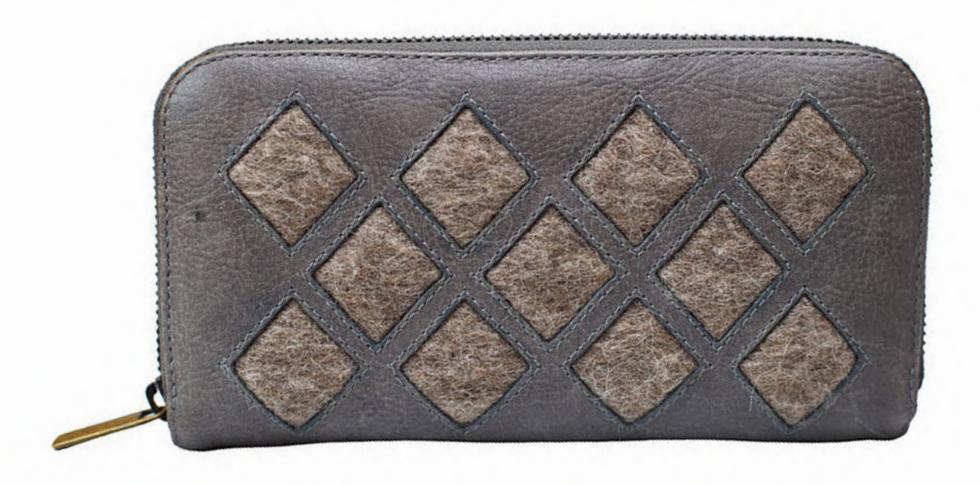

CLARISSA WALLET

CLARISSA WALLET BROWN

SKU: CCLARM WIDTH: 20CM HEIGHT: 10CM

DEPTH CLOSED: 3CM DEPTH OPEN: 13CM

CLARISSA WALLET FENDI

SKU: CCLARC WIDTH: 20CM HEIGHT: 10CM

DEPTH CLOSED: 3CM DEPTH OPEN: 13CM

CLARISSA WALLET FENDI SKU: CCLARC CLARISSA WALLET B&W