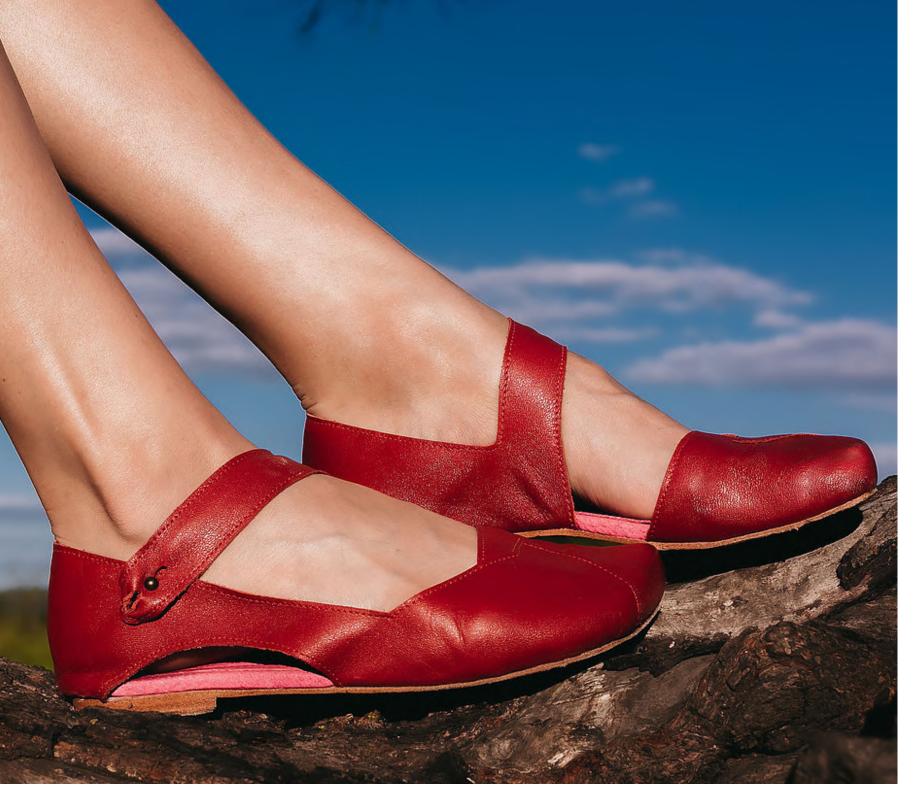

OLÌVIA WALLET BROWN

SKU: COLIF WIDTH: 20CM HEIGHT: 10CM

DEPTH CLOSED: 3CM DEPTH OPEN: 13CM

ANA TERRA FLAT

ANA TERRA FLAT BLACK & RED SKU: ATERR SIZE: 35 - 42 EUR

ANA TERRA FLAT

SKU: ATERR

ANA TERRA FLAT RED SKU: ATERR SIZE: 35 - 42 EUR