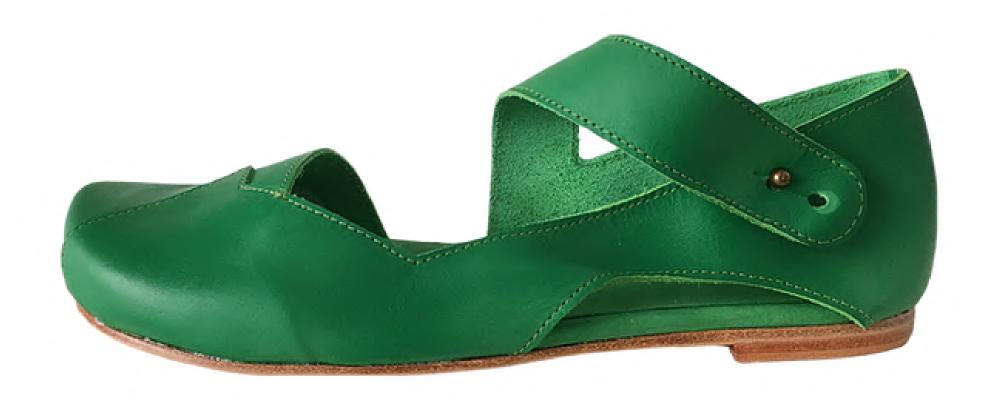

OLÌVIA WALLET BROWN

SKU: COLIF WIDTH: 20CM HEIGHT: 10CM

DEPTH CLOSED: 3CM DEPTH OPEN: 13CM

ANA TERRA FLAT

ANA TERRA FLAT BLACK & RED SKU: ATERR SIZE: 35 - 42 EUR

ANA TERRA FLAT

SKU: ATERR

ANA TERRA FLAT RED SKU: ATERR SIZE: 35 - 42 EUR

ANA TERRA FLAT B&W

SKU: ATERR

ANA TERRA FLAT

SKU: ATERR

ANA TERRA FLAT GREEN

SKU: ATERR

ANA TERRA FLAT

SKU: ATERR