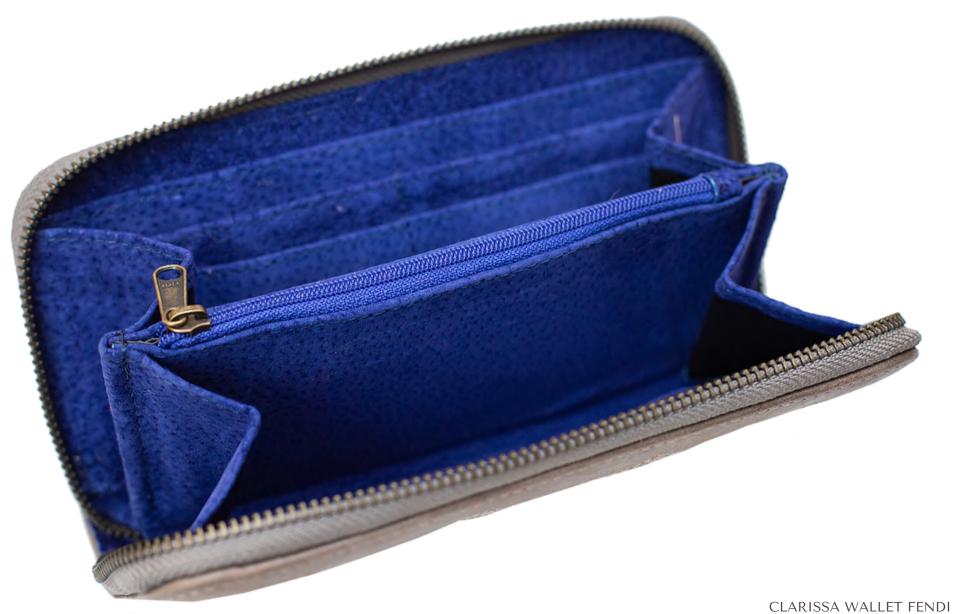

CLARISSA WALLET

CLARISSA WALLET BROWN

SKU: CCLARM WIDTH: 20CM HEIGHT: 10CM

DEPTH CLOSED: 3CM DEPTH OPEN: 13CM

CLARISSA WALLET FENDI

SKU: CCLARC WIDTH: 20CM HEIGHT: 10CM

DEPTH CLOSED: 3CM DEPTH OPEN: 13CM

CLARISSA WALLET FENDI SKU: CCLARC CLARISSA WALLET B&W