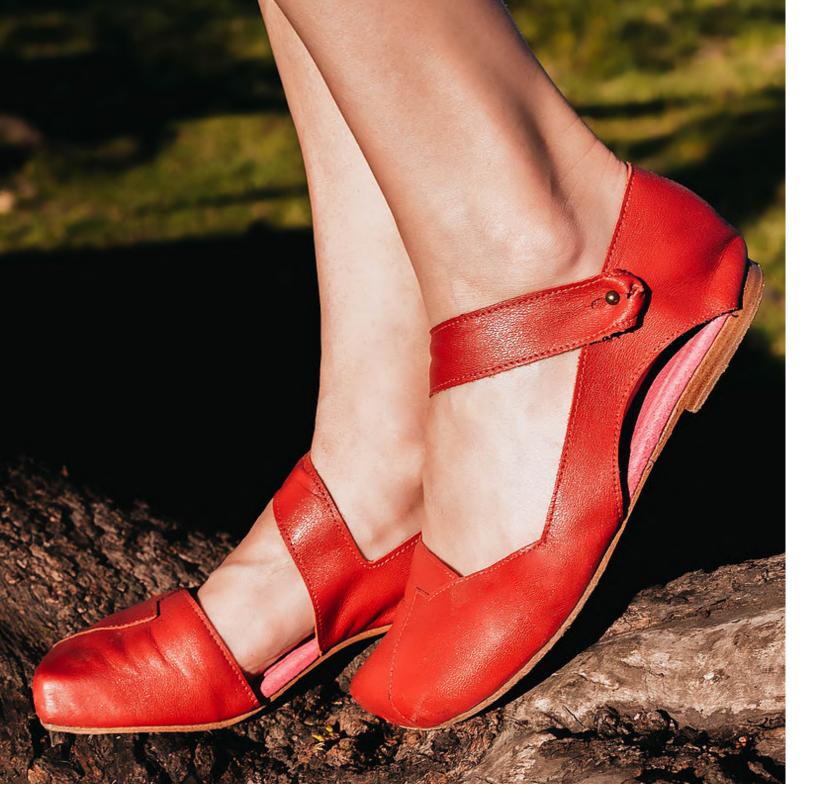

OLÌVIA WALLET BROWN

SKU: COLIF WIDTH: 20CM HEIGHT: 10CM

DEPTH CLOSED: 3CM DEPTH OPEN: 13CM

ANA TERRA FLAT

ANA TERRA FLAT BLACK & RED SKU: ATERR SIZE: 35 - 42 EUR

ANA TERRA FLAT

SKU: ATERR

ANA TERRA FLAT RED SKU: ATERR SIZE: 35 - 42 EUR