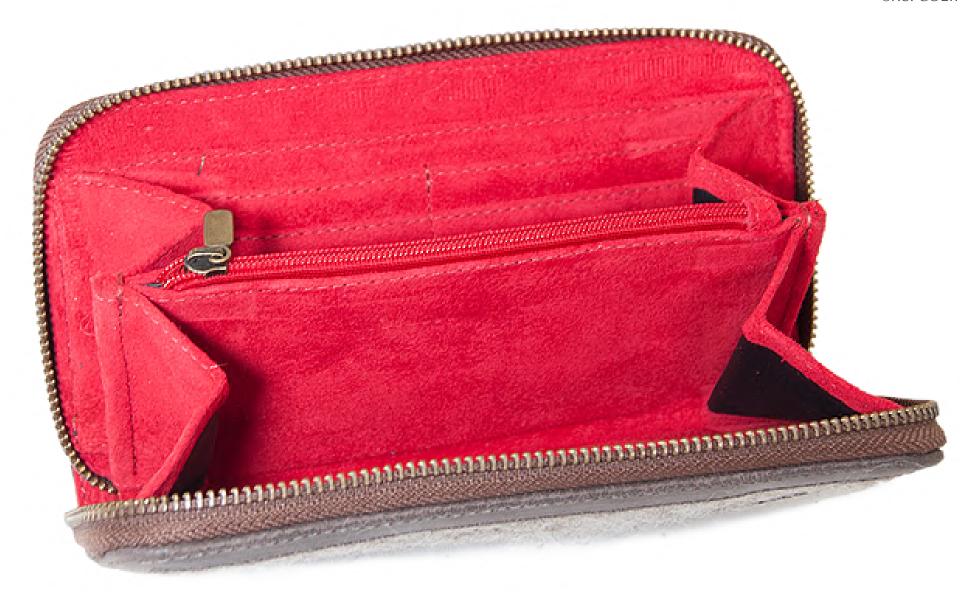

CLARISSA WALLET

CLARISSA WALLET BROWN

SKU: CCLARM WIDTH: 20CM HEIGHT: 10CM

DEPTH CLOSED: 3CM DEPTH OPEN: 13CM

CLARISSA WALLET FENDI

SKU: CCLARC WIDTH: 20CM HEIGHT: 10CM

DEPTH CLOSED: 3CM DEPTH OPEN: 13CM

CLARISSA WALLET FENDI SKU: CCLARC CLARISSA WALLET B&W