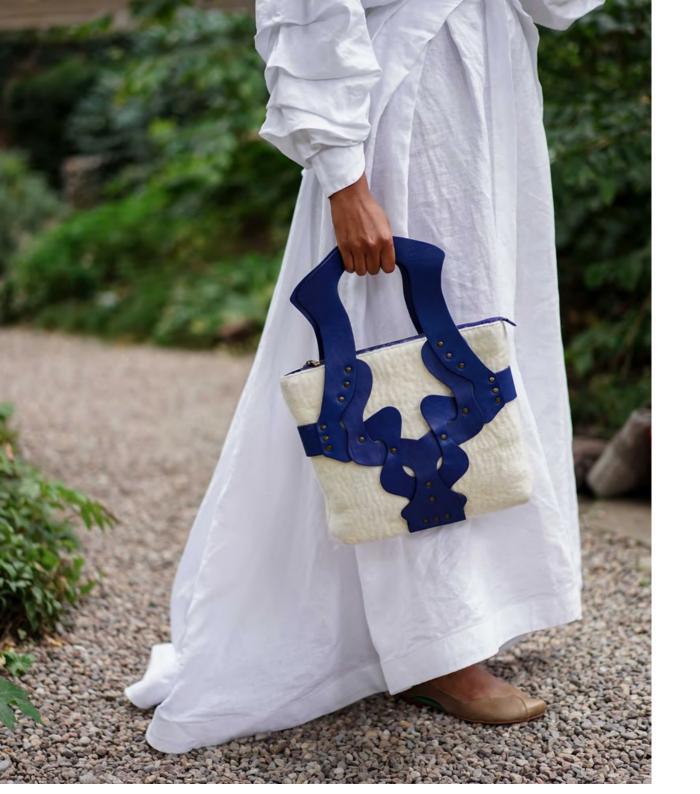

BAG CLARISSA

BAG CLARISSA SKU: CLARG WIDTH: 22CM HEIGHT: 24CM + 58CM STRAP DEPTH: 21CM

BAG CLARISSA SKU: CLARG

BAG CLARISSA SKU: CLARG

BAG CLARISSA SKU: CLARG

BAG ANA TERRA

BAG ANA TERRA SKU: A.TERR1 WIDTH: 28CM