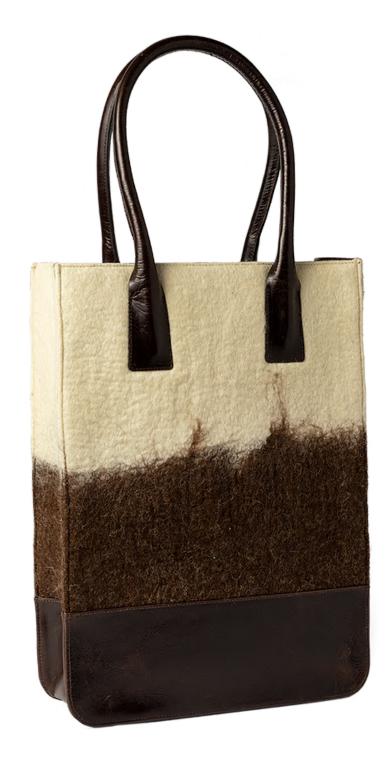

DEPTH: 9CM

BAG BIBIANA BICOLOR

SKU: B.ANAII WIDTH: 29CM

HEIGHT: 40CM + 24CM STRAP

DEPTH: 9CM

BAG BIBIANA TRICOLOR

SKU: B.ANA III

WIDTH: 29CM