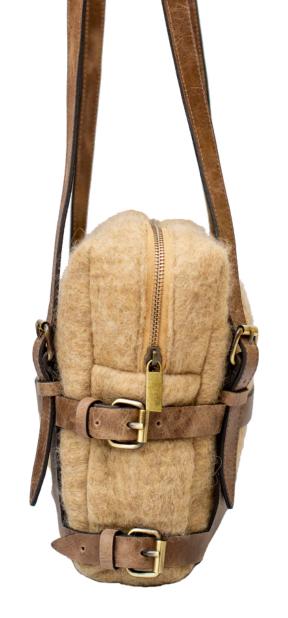

HEIGHT: 40CM + 24CM STRAP

DEPTH: 9CM

BAG BIBIANA TRICOLOR SKU: B.ANAIII

BAG BIBIANA TRICOLOR SKU: B.ANAIII

BAG OLÌVIA

BAG OLÌVIA SKU: OLI-01

WIDTH: 28CM

HEIGHT: 19CM + 50CM STRAP

DEPTH: 6CM

BAG OLÌVIA SKU: OLI-01

BAG CLARISSA BABY

BAG CLARISSA BABY

SKU: CLARB WIDTH: 20CM

HEIGHT: 20CM + 120CM STRAP

DEPTH: 10CM

BAG CLARISSA BABY SKU: CLARB