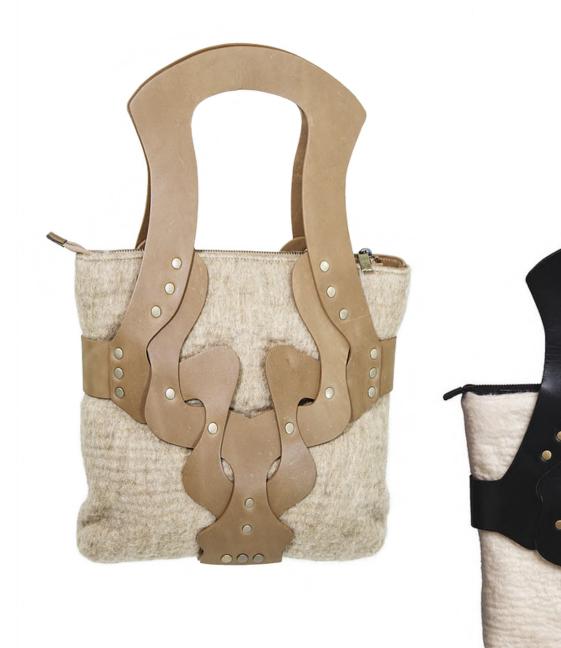

HEIGHT: 27CM + 10CM STRAP

DEPTH: 6CM

BAG ANA TERRA SKU: A.TERR1

BAG ANA TERRA SKU: A.TERR1

BAG BIBIANA

BAG BIBIANA

SKU: B.ANA01 WIDTH: 29CM

HEIGHT: 40CM + 24CM STRAP