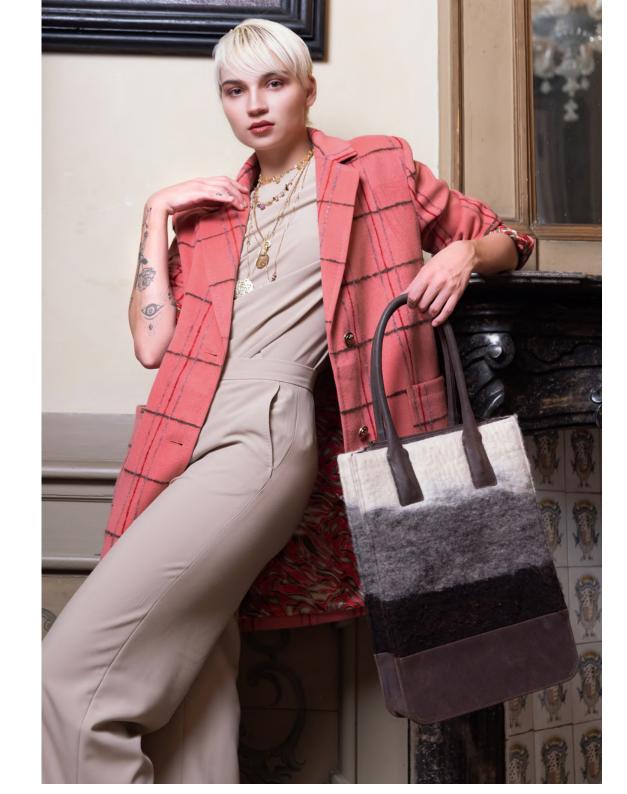

HEIGHT: 27CM + 10CM STRAP

DEPTH: 6CM

BAG ANA TERRA SKU: A.TERR1

BAG ANA TERRA SKU: A.TERR1

BAG BIBIANA

BAG BIBIANA

SKU: B.ANA01 WIDTH: 29CM

HEIGHT: 40CM + 24CM STRAP