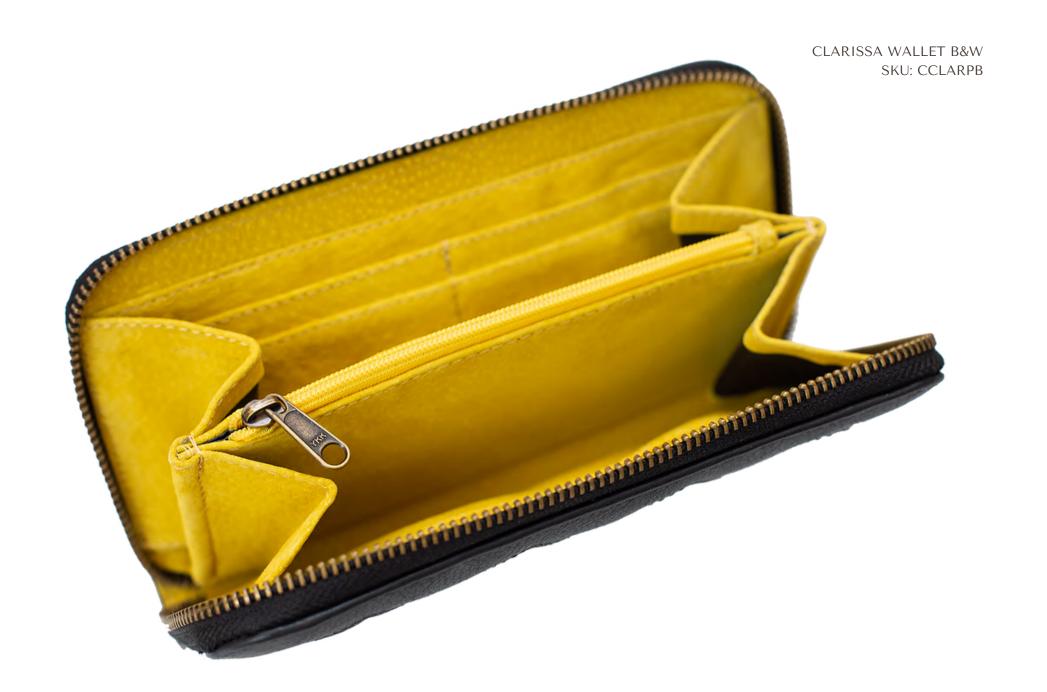

SKU: CCLARPB WIDTH: 20CM HEIGHT: 10CM

DEPTH CLOSED: 3CM DEPTH OPEN: 13CM

OLÌVIA WALLET

OLÌVIA WALLET FENDI

SKU: COLIC

WIDTH: 20CM HEIGHT: 10CM

DEPTH CLOSED: 3CM

DEPTH OPEN: 13CM