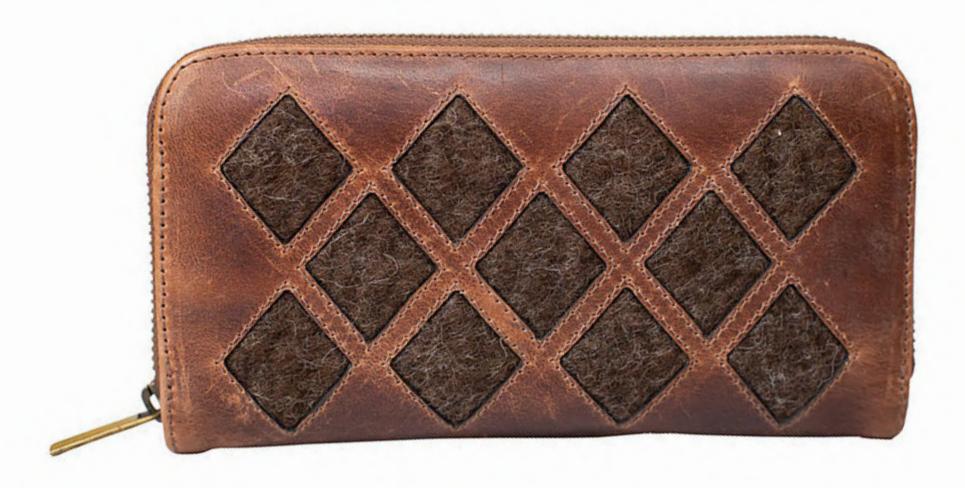

CLARISSA WALLET

CLARISSA WALLET BROWN

SKU: CCLARM WIDTH: 20CM HEIGHT: 10CM

DEPTH CLOSED: 3CM DEPTH OPEN: 13CM

CLARISSA WALLET FENDI

SKU: CCLARC WIDTH: 20CM HEIGHT: 10CM

DEPTH CLOSED: 3CM DEPTH OPEN: 13CM

CLARISSA WALLET FENDI SKU: CCLARC CLARISSA WALLET B&W