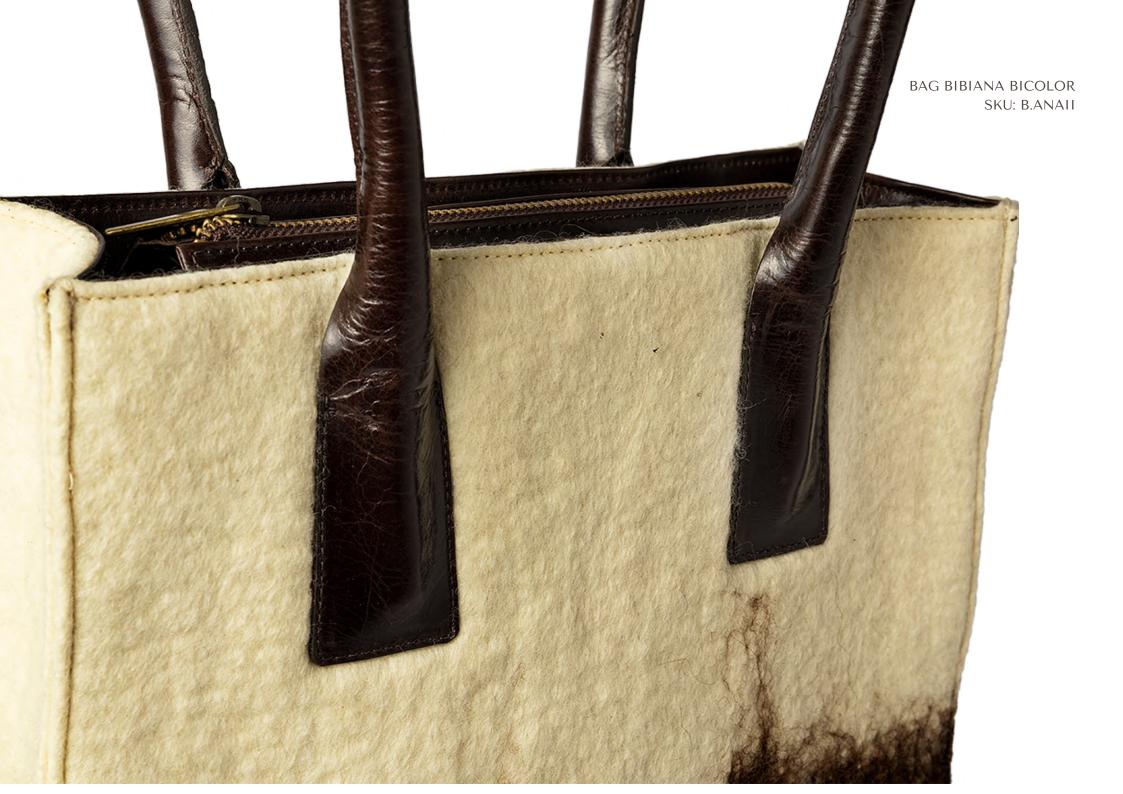

DEPTH: 9CM

BAG BIBIANA BICOLOR

SKU: B.ANAII WIDTH: 29CM

HEIGHT: 40CM + 24CM STRAP

DEPTH: 9CM

BAG BIBIANA TRICOLOR

SKU: B.ANA III

WIDTH: 29CM