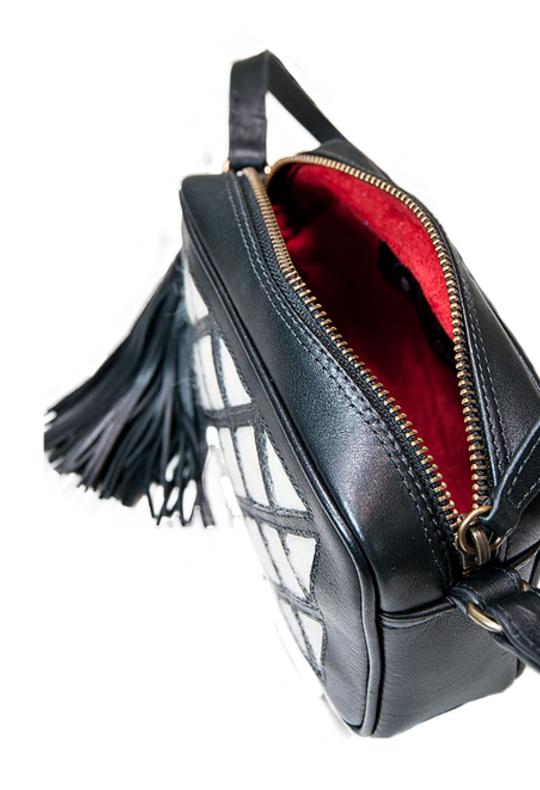

BAG CLARISSA

BAG CLARISSA SKU: CLARG WIDTH: 22CM HEIGHT: 24CM + 58CM STRAP DEPTH: 21CM

BAG CLARISSA SKU: CLARG

BAG CLARISSA SKU: CLARG

BAG CLARISSA SKU: CLARG

BAG ANA TERRA

BAG ANA TERRA SKU: A.TERR1 WIDTH: 28CM