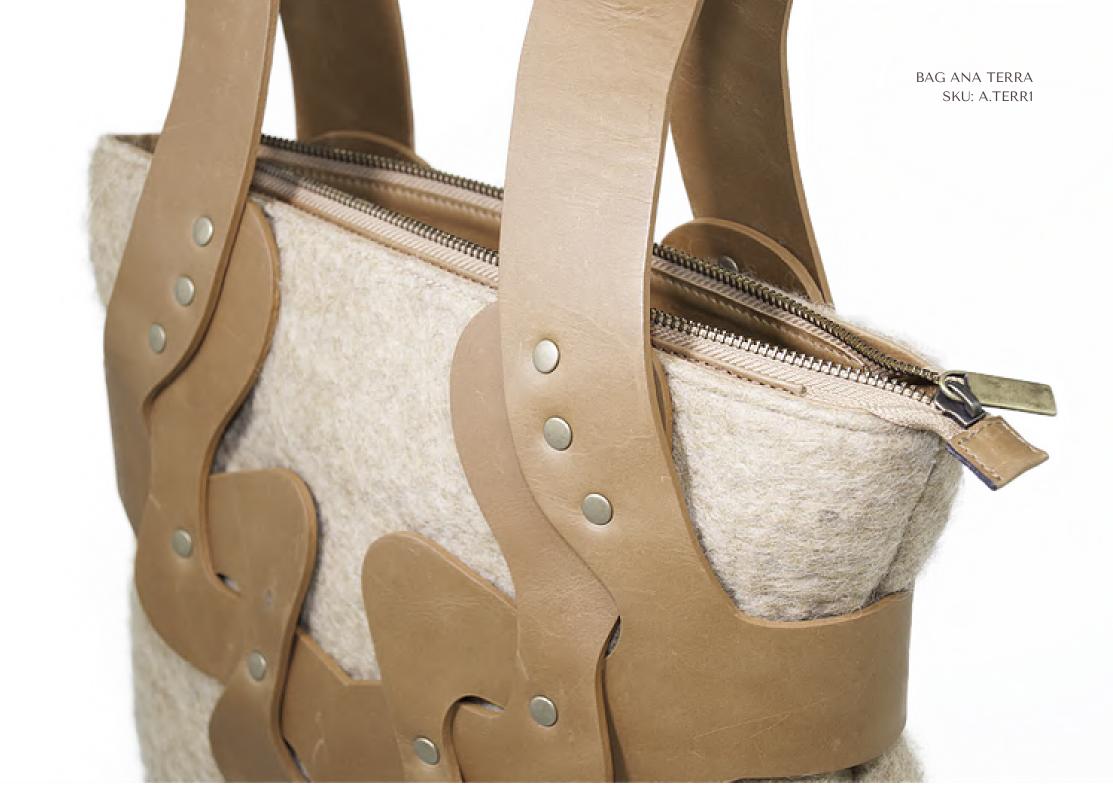

HEIGHT: 27CM + 10CM STRAP

DEPTH: 6CM

BAG ANA TERRA SKU: A.TERR1

BAG ANA TERRA SKU: A.TERR1

BAG BIBIANA

BAG BIBIANA

SKU: B.ANA01 WIDTH: 29CM

HEIGHT: 40CM + 24CM STRAP