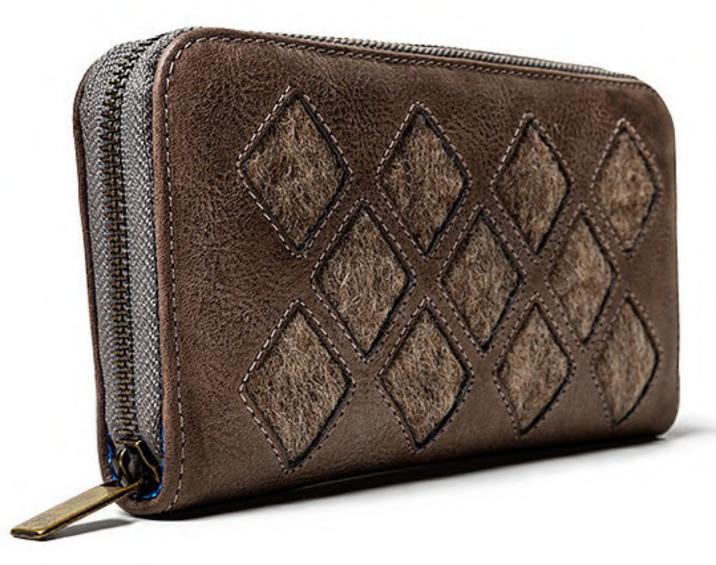

CLARISSA WALLET

CLARISSA WALLET BROWN

SKU: CCLARM WIDTH: 20CM HEIGHT: 10CM

DEPTH CLOSED: 3CM DEPTH OPEN: 13CM

CLARISSA WALLET FENDI

SKU: CCLARC WIDTH: 20CM HEIGHT: 10CM

DEPTH CLOSED: 3CM DEPTH OPEN: 13CM

CLARISSA WALLET FENDI SKU: CCLARC CLARISSA WALLET B&W