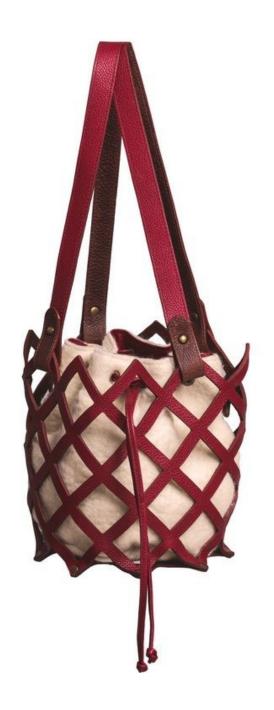

BAG CLARISSA

BAG CLARISSA SKU: CLARG WIDTH: 22CM HEIGHT: 24CM + 58CM STRAP DEPTH: 21CM

BAG CLARISSA SKU: CLARG

BAG CLARISSA SKU: CLARG

BAG CLARISSA SKU: CLARG

BAG ANA TERRA

BAG ANA TERRA SKU: A.TERR1 WIDTH: 28CM