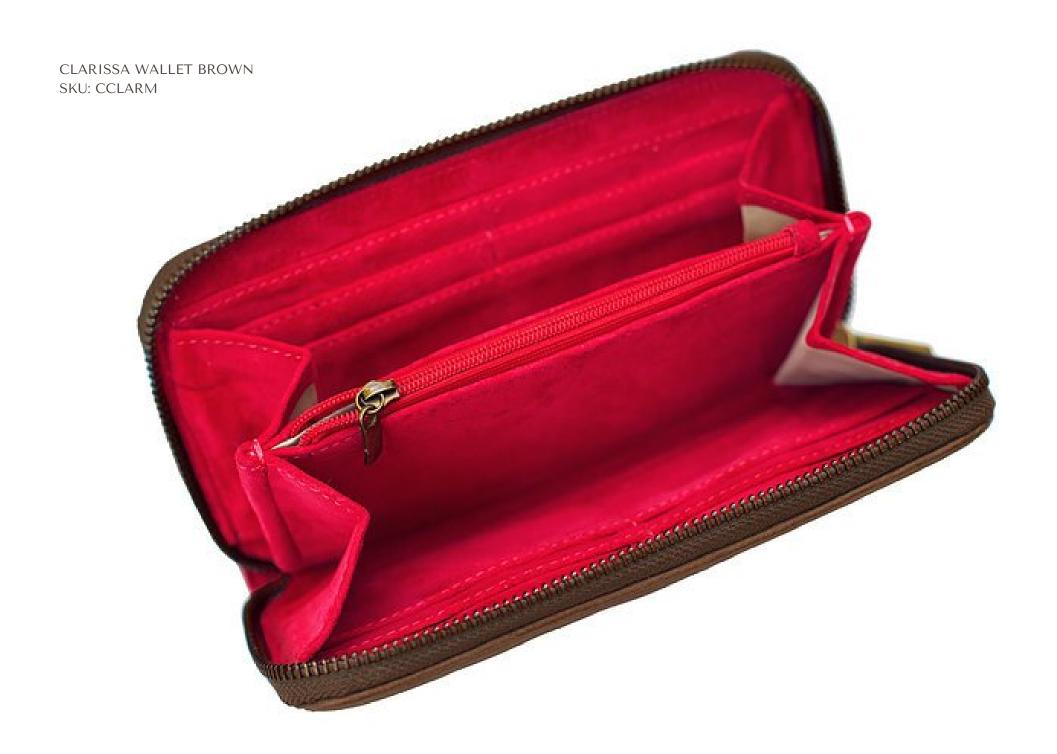

CLARISSA WALLET

CLARISSA WALLET BROWN

SKU: CCLARM WIDTH: 20CM HEIGHT: 10CM

DEPTH CLOSED: 3CM DEPTH OPEN: 13CM

CLARISSA WALLET FENDI

SKU: CCLARC WIDTH: 20CM HEIGHT: 10CM

DEPTH CLOSED: 3CM DEPTH OPEN: 13CM

CLARISSA WALLET FENDI SKU: CCLARC CLARISSA WALLET B&W