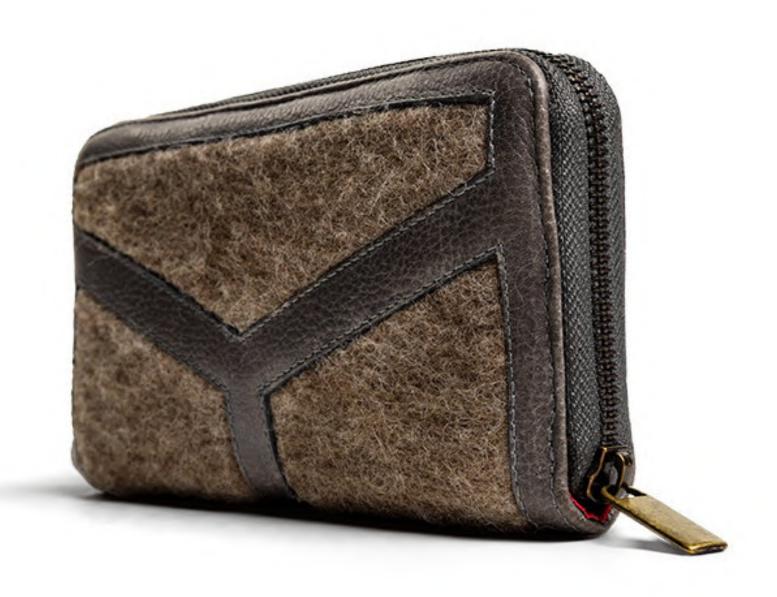

CLARISSA WALLET

CLARISSA WALLET BROWN

SKU: CCLARM WIDTH: 20CM HEIGHT: 10CM

DEPTH CLOSED: 3CM DEPTH OPEN: 13CM

CLARISSA WALLET FENDI

SKU: CCLARC WIDTH: 20CM HEIGHT: 10CM

DEPTH CLOSED: 3CM DEPTH OPEN: 13CM

CLARISSA WALLET FENDI SKU: CCLARC CLARISSA WALLET B&W