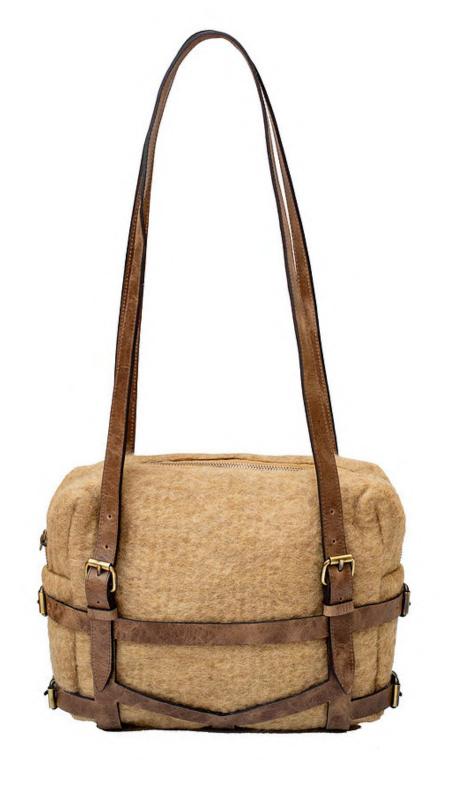

BAG CLARISSA

BAG CLARISSA SKU: CLARG WIDTH: 22CM HEIGHT: 24CM + 58CM STRAP DEPTH: 21CM

BAG CLARISSA SKU: CLARG

BAG CLARISSA SKU: CLARG

BAG CLARISSA SKU: CLARG

BAG ANA TERRA

BAG ANA TERRA SKU: A.TERR1 WIDTH: 28CM