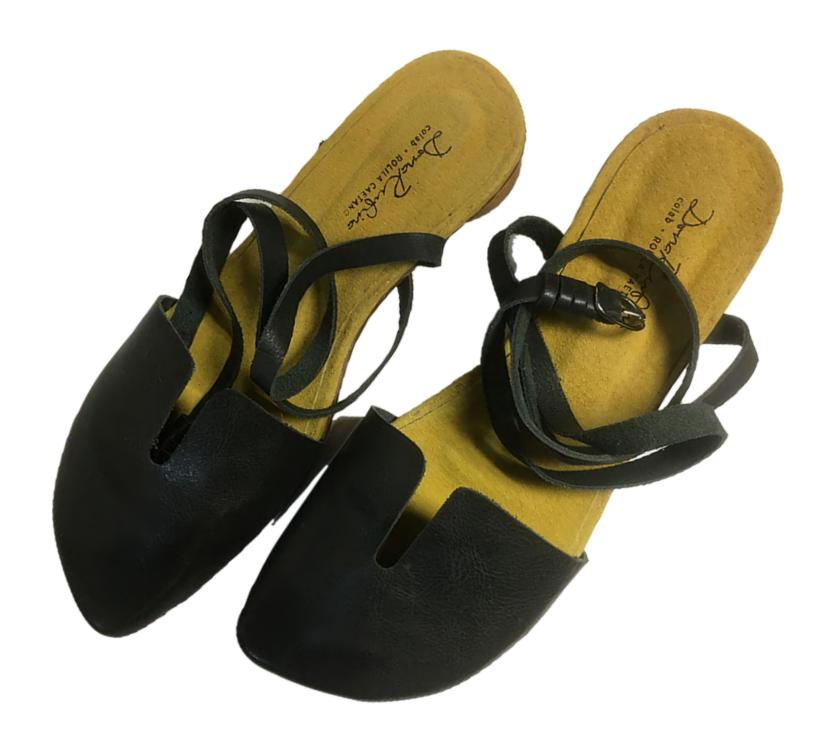

BOLEADEIRA SANDAL

BOLEADEIRA SANDAL SKU: SALTBOL SIZE: 35 - 42 EUR

BOLEADEIRA SANDAL SKU: SALTBOL SIZE: 35 - 42 EUR

BOLEADEIRA SANDAL SKU: SALTBOL SIZE: 35 - 42 EUR

TRAMAS SCARF

TRAMAS SCARF BROWN SKU: ECHAPTRAMS