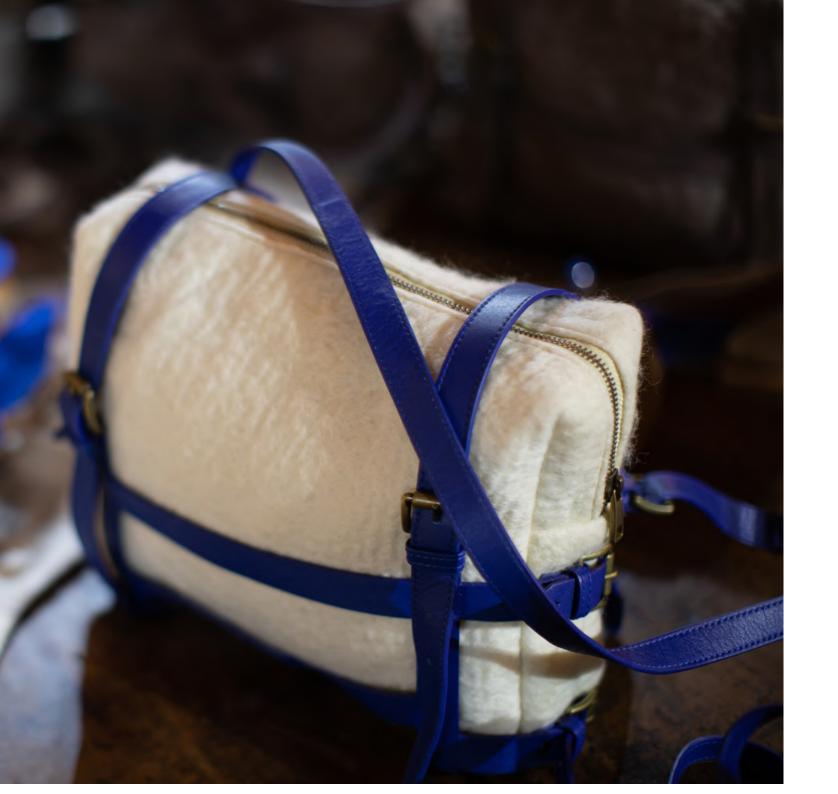

HEIGHT: 27CM + 10CM STRAP

DEPTH: 6CM

BAG ANA TERRA SKU: A.TERR1

BAG ANA TERRA SKU: A.TERR1

BAG BIBIANA

BAG BIBIANA

SKU: B.ANA01 WIDTH: 29CM

HEIGHT: 40CM + 24CM STRAP