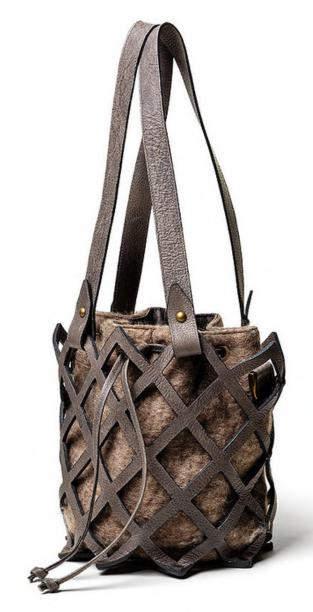

BAG CLARISSA

BAG CLARISSA SKU: CLARG WIDTH: 22CM HEIGHT: 24CM + 58CM STRAP DEPTH: 21CM

BAG CLARISSA SKU: CLARG

BAG CLARISSA SKU: CLARG

BAG CLARISSA SKU: CLARG

BAG ANA TERRA

BAG ANA TERRA SKU: A.TERR1 WIDTH: 28CM