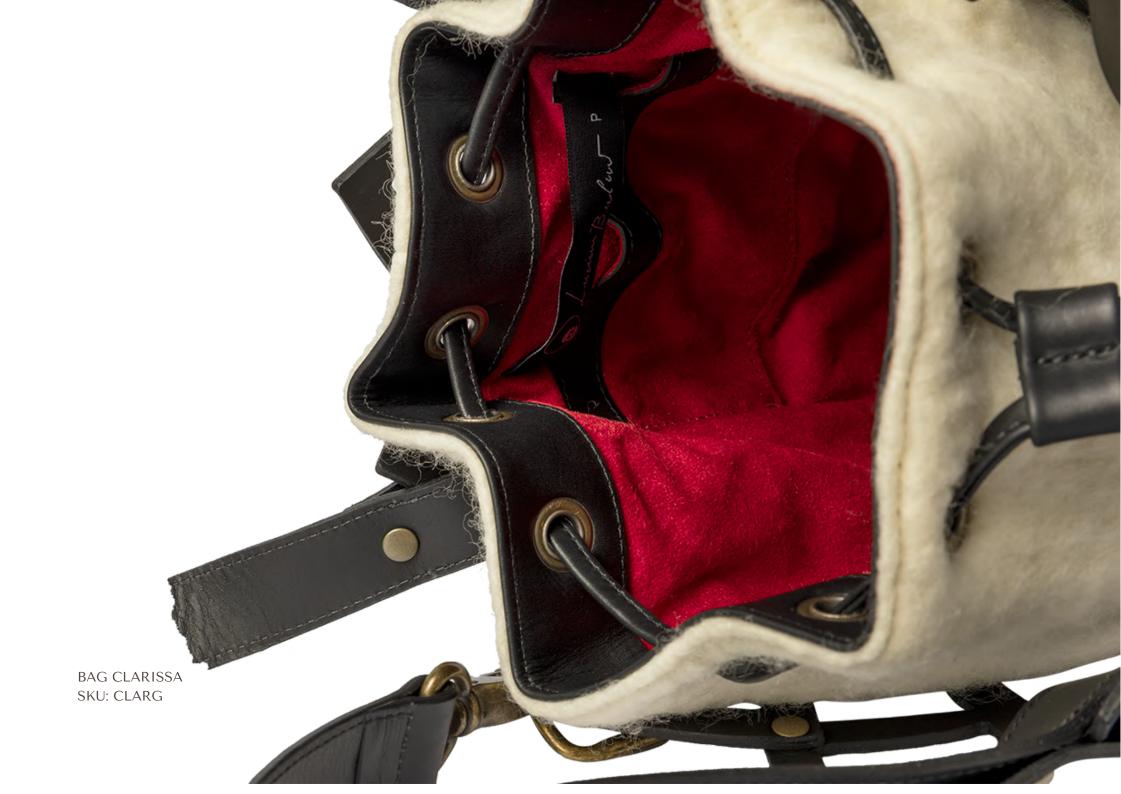

BAG CLARISSA

BAG CLARISSA SKU: CLARG WIDTH: 22CM HEIGHT: 24CM + 58CM STRAP DEPTH: 21CM

BAG CLARISSA SKU: CLARG

BAG CLARISSA SKU: CLARG

BAG CLARISSA SKU: CLARG

BAG ANA TERRA

BAG ANA TERRA SKU: A.TERR1 WIDTH: 28CM