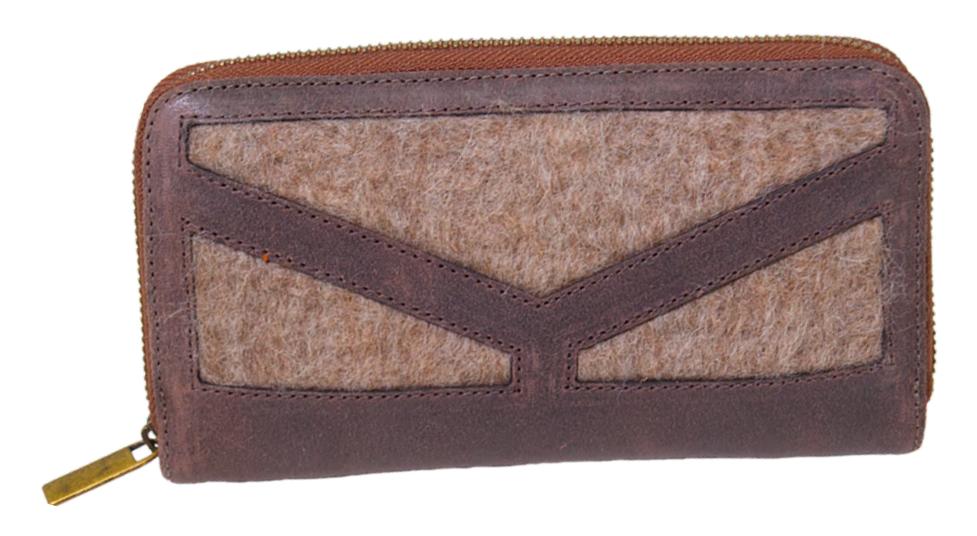

CLARISSA WALLET

CLARISSA WALLET BROWN

SKU: CCLARM WIDTH: 20CM HEIGHT: 10CM

DEPTH CLOSED: 3CM DEPTH OPEN: 13CM

CLARISSA WALLET FENDI

SKU: CCLARC WIDTH: 20CM HEIGHT: 10CM

DEPTH CLOSED: 3CM DEPTH OPEN: 13CM

CLARISSA WALLET FENDI SKU: CCLARC CLARISSA WALLET B&W