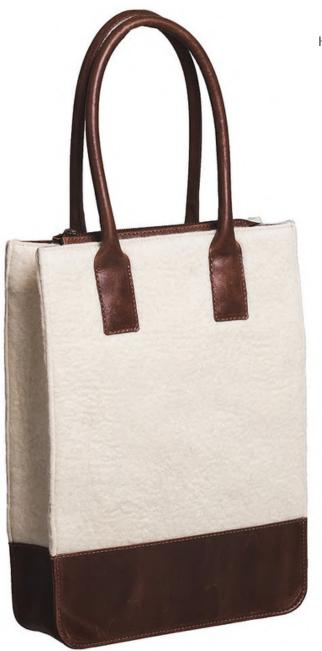

HEIGHT: 27CM + 10CM STRAP

DEPTH: 6CM

BAG ANA TERRA SKU: A.TERR1

BAG ANA TERRA SKU: A.TERR1

BAG BIBIANA

BAG BIBIANA

SKU: B.ANA01 WIDTH: 29CM

HEIGHT: 40CM + 24CM STRAP