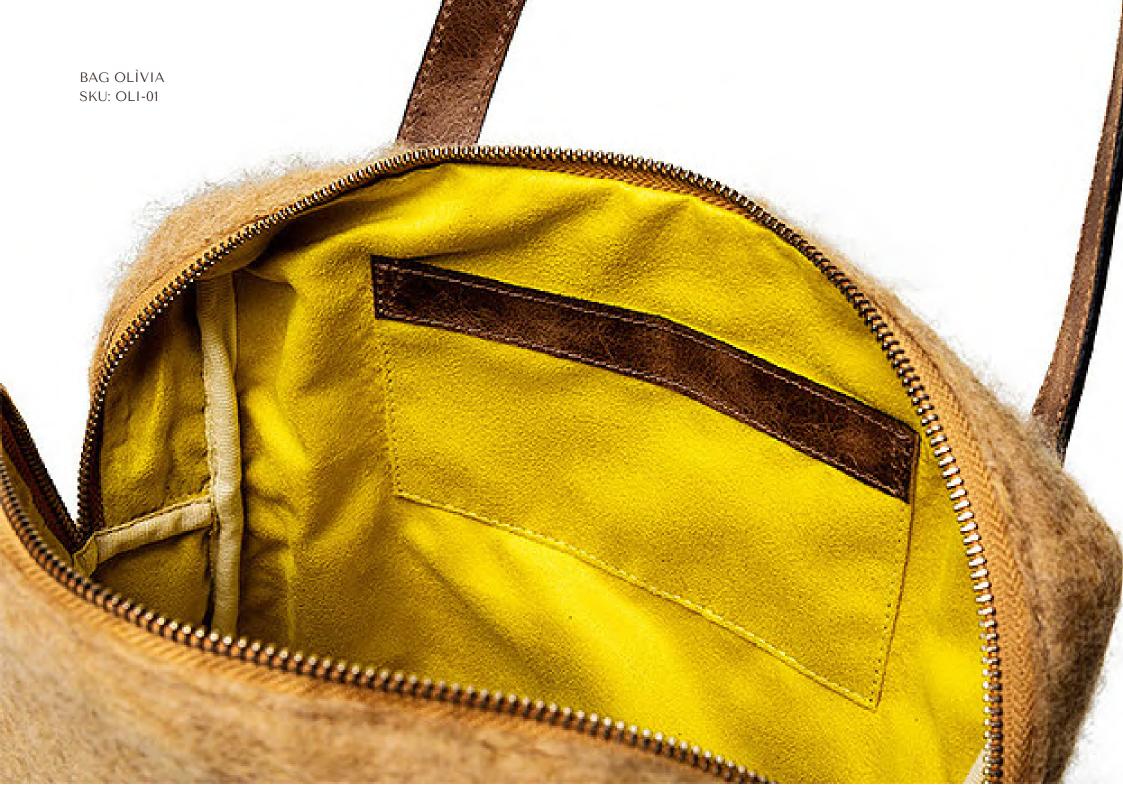

HEIGHT: 40CM + 24CM STRAP

DEPTH: 9CM

BAG BIBIANA TRICOLOR SKU: B.ANAIII

BAG BIBIANA TRICOLOR SKU: B.ANAIII

BAG OLÌVIA

BAG OLÌVIA SKU: OLI-01

WIDTH: 28CM

HEIGHT: 19CM + 50CM STRAP

DEPTH: 6CM

BAG OLÌVIA SKU: OLI-01

BAG CLARISSA BABY

BAG CLARISSA BABY

SKU: CLARB WIDTH: 20CM

HEIGHT: 20CM + 120CM STRAP

DEPTH: 10CM

BAG CLARISSA BABY SKU: CLARB