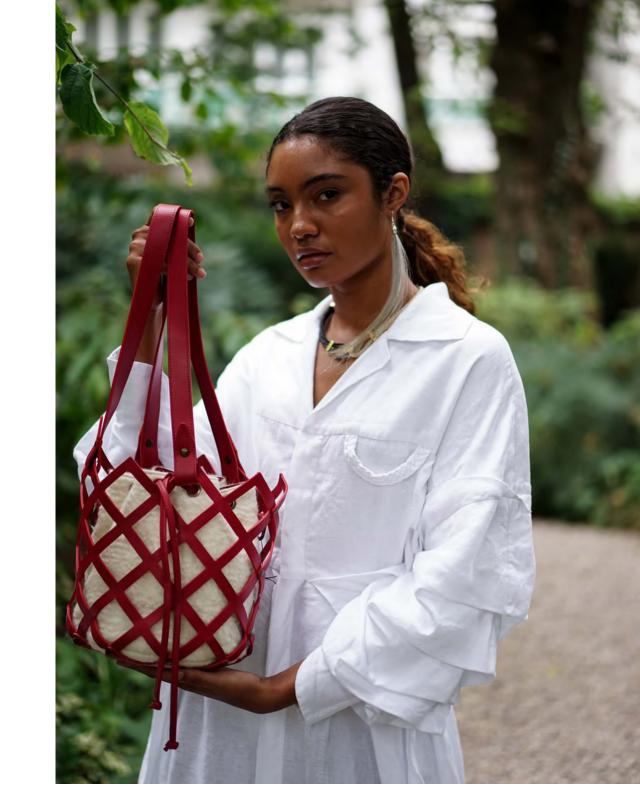

BAG CLARISSA

BAG CLARISSA SKU: CLARG WIDTH: 22CM HEIGHT: 24CM + 58CM STRAP DEPTH: 21CM

BAG CLARISSA SKU: CLARG

BAG CLARISSA SKU: CLARG

BAG CLARISSA SKU: CLARG

BAG ANA TERRA

BAG ANA TERRA SKU: A.TERR1 WIDTH: 28CM