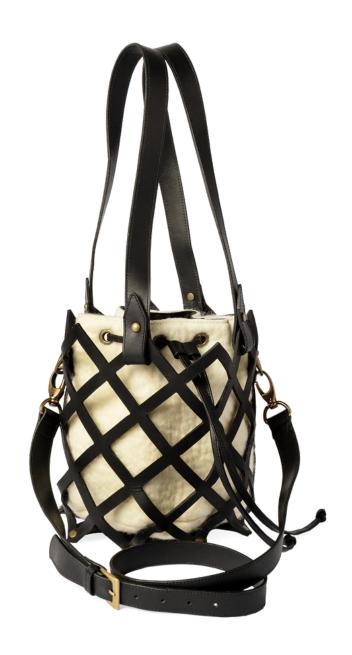

BAG CLARISSA

BAG CLARISSA SKU: CLARG WIDTH: 22CM HEIGHT: 24CM + 58CM STRAP DEPTH: 21CM

BAG CLARISSA SKU: CLARG

BAG CLARISSA SKU: CLARG

BAG CLARISSA SKU: CLARG

BAG ANA TERRA

BAG ANA TERRA SKU: A.TERR1 WIDTH: 28CM