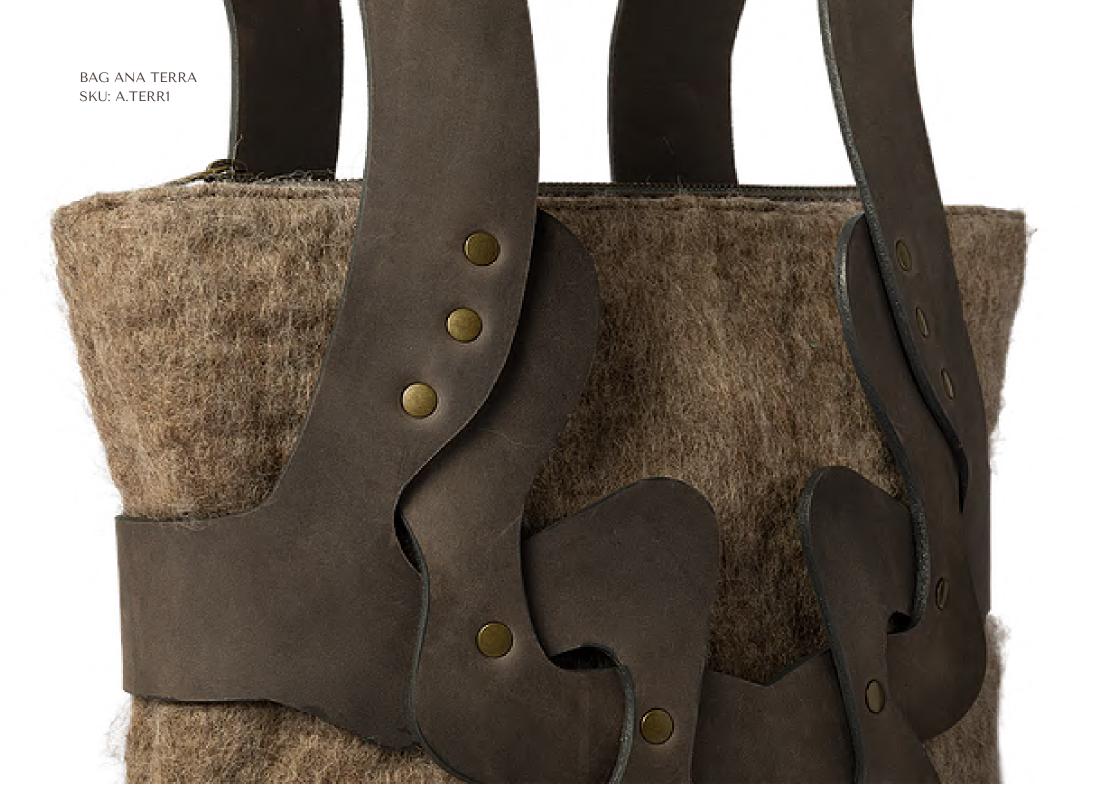

BAG CLARISSA

BAG CLARISSA SKU: CLARG WIDTH: 22CM HEIGHT: 24CM + 58CM STRAP DEPTH: 21CM

BAG CLARISSA SKU: CLARG

BAG CLARISSA SKU: CLARG

BAG CLARISSA SKU: CLARG

BAG ANA TERRA

BAG ANA TERRA SKU: A.TERR1 WIDTH: 28CM

HEIGHT: 27CM + 10CM STRAP

DEPTH: 6CM

BAG ANA TERRA SKU: A.TERR1

BAG ANA TERRA SKU: A.TERR1

BAG BIBIANA

BAG BIBIANA

SKU: B.ANA01 WIDTH: 29CM

HEIGHT: 40CM + 24CM STRAP