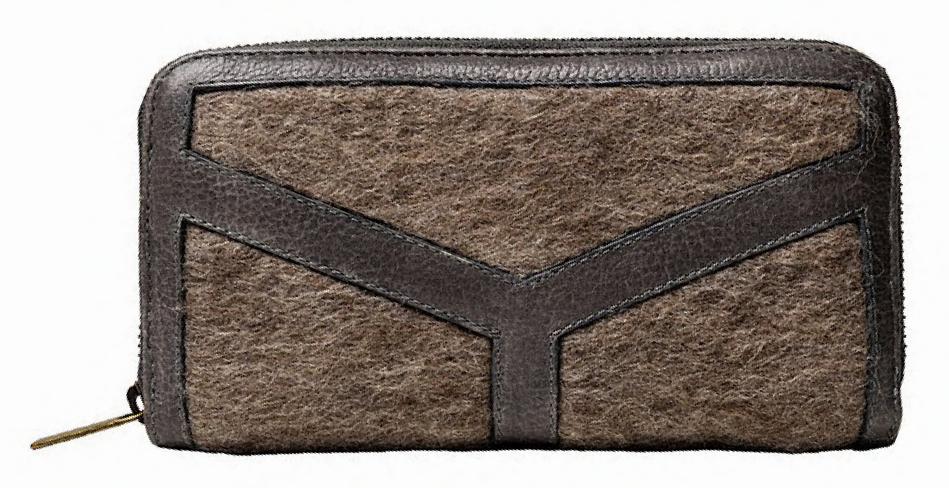

CLARISSA WALLET

CLARISSA WALLET BROWN

SKU: CCLARM WIDTH: 20CM HEIGHT: 10CM

DEPTH CLOSED: 3CM DEPTH OPEN: 13CM

CLARISSA WALLET FENDI

SKU: CCLARC WIDTH: 20CM HEIGHT: 10CM

DEPTH CLOSED: 3CM DEPTH OPEN: 13CM

CLARISSA WALLET FENDI SKU: CCLARC CLARISSA WALLET B&W