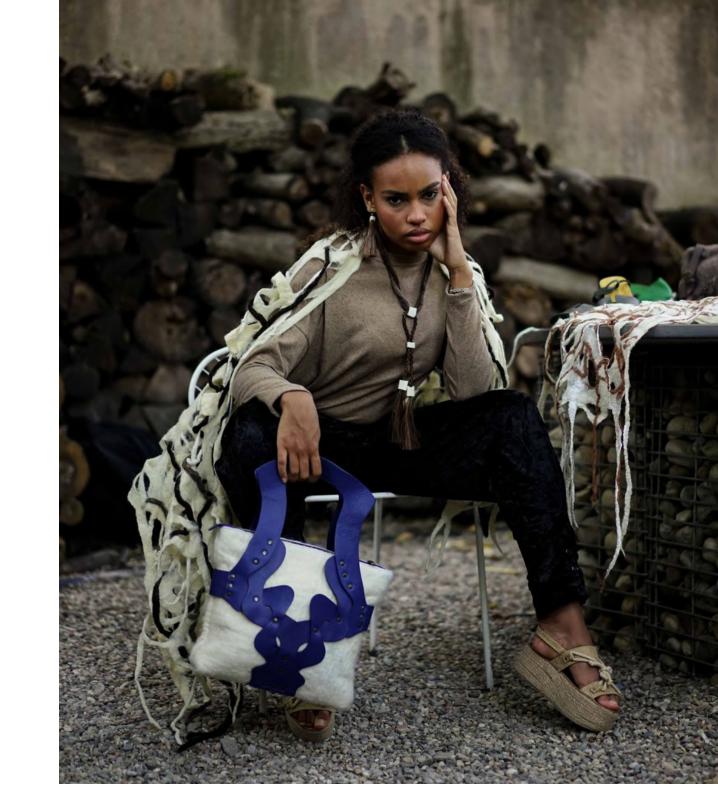

BAG CLARISSA

BAG CLARISSA SKU: CLARG WIDTH: 22CM HEIGHT: 24CM + 58CM STRAP DEPTH: 21CM

BAG CLARISSA SKU: CLARG

BAG CLARISSA SKU: CLARG

BAG CLARISSA SKU: CLARG

BAG ANA TERRA

BAG ANA TERRA SKU: A.TERR1 WIDTH: 28CM

TRAMAS SCARF B&W SKU: ECHAPTRAMS

TEIA SCARF SKU: ECHAPTEIA LUCIANA BULCÃO usually says that Dona Rufina also makes contemporary fashion handbags and accessories, because in fact the idea has always been to rescue the use of raw material - wool and as manuals that involve this universe of handcrafting. Dislocating the territory of the Gaucho pampa through our products is something that we cannot measure the value of, because here when we talk about territory, we are referring not only to the physical location, but to the entire social, cultural and economic universe that are part of it. this context.