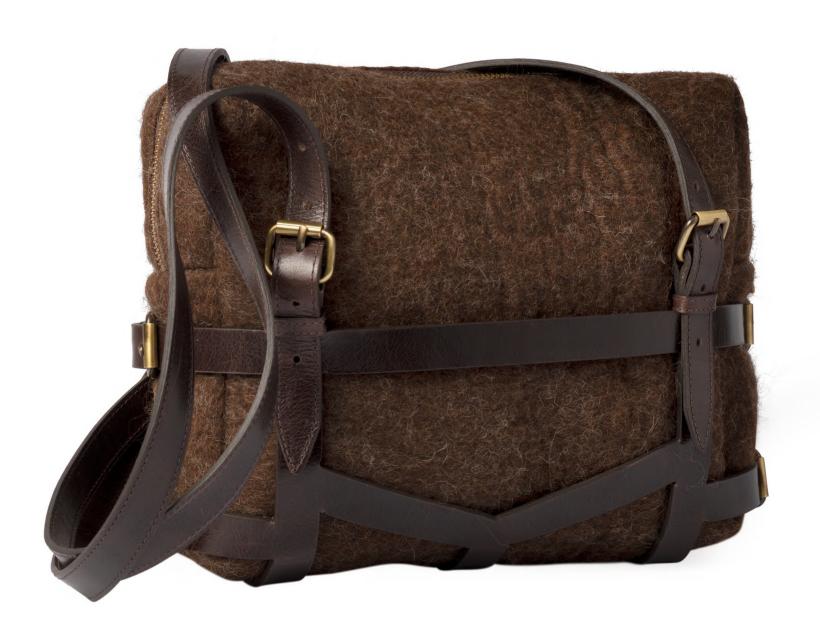

BAG CLARISSA

BAG CLARISSA SKU: CLARG WIDTH: 22CM HEIGHT: 24CM + 58CM STRAP DEPTH: 21CM

BAG CLARISSA SKU: CLARG

BAG CLARISSA SKU: CLARG

BAG CLARISSA SKU: CLARG

BAG ANA TERRA

BAG ANA TERRA SKU: A.TERR1 WIDTH: 28CM