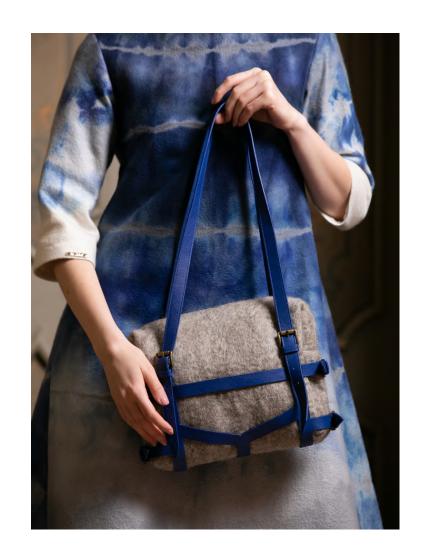

HEIGHT: 40CM + 24CM STRAP

DEPTH: 9CM

BAG BIBIANA TRICOLOR SKU: B.ANAIII

BAG BIBIANA TRICOLOR SKU: B.ANAIII

BAG OLÌVIA

BAG OLÌVIA SKU: OLI-01

WIDTH: 28CM

HEIGHT: 19CM + 50CM STRAP