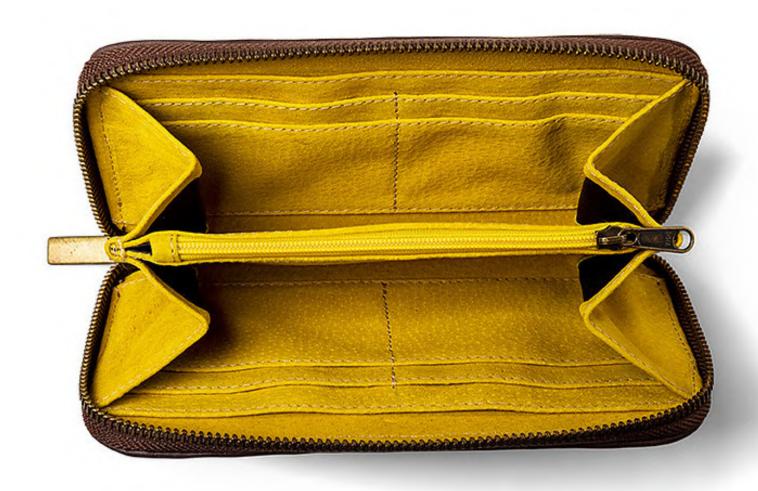

CLARISSA WALLET

CLARISSA WALLET BROWN

SKU: CCLARM WIDTH: 20CM HEIGHT: 10CM

DEPTH CLOSED: 3CM DEPTH OPEN: 13CM

CLARISSA WALLET FENDI

SKU: CCLARC WIDTH: 20CM HEIGHT: 10CM

DEPTH CLOSED: 3CM DEPTH OPEN: 13CM

CLARISSA WALLET FENDI SKU: CCLARC CLARISSA WALLET B&W