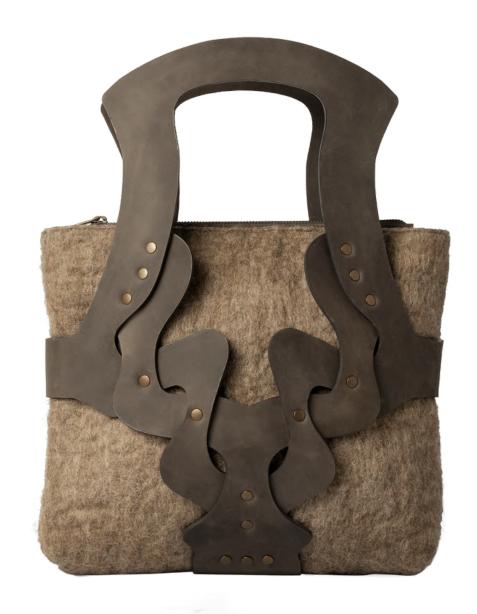

BAG CLARISSA

BAG CLARISSA SKU: CLARG WIDTH: 22CM HEIGHT: 24CM + 58CM STRAP DEPTH: 21CM

BAG CLARISSA SKU: CLARG

BAG CLARISSA SKU: CLARG

BAG CLARISSA SKU: CLARG

BAG ANA TERRA

BAG ANA TERRA SKU: A.TERR1 WIDTH: 28CM

HEIGHT: 27CM + 10CM STRAP

DEPTH: 6CM

BAG ANA TERRA SKU: A.TERR1

BAG ANA TERRA SKU: A.TERR1

BAG BIBIANA

BAG BIBIANA

SKU: B.ANA01 WIDTH: 29CM

HEIGHT: 40CM + 24CM STRAP