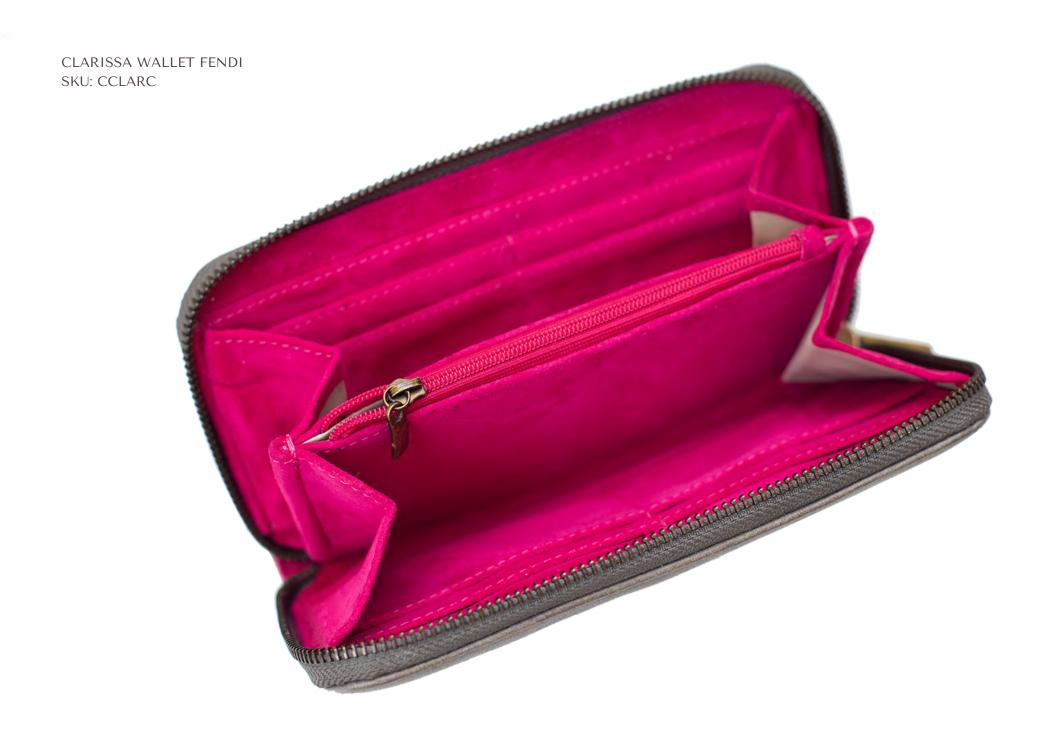

CLARISSA WALLET

CLARISSA WALLET BROWN

SKU: CCLARM WIDTH: 20CM HEIGHT: 10CM

DEPTH CLOSED: 3CM DEPTH OPEN: 13CM

CLARISSA WALLET FENDI

SKU: CCLARC WIDTH: 20CM HEIGHT: 10CM

DEPTH CLOSED: 3CM DEPTH OPEN: 13CM

CLARISSA WALLET FENDI SKU: CCLARC CLARISSA WALLET B&W