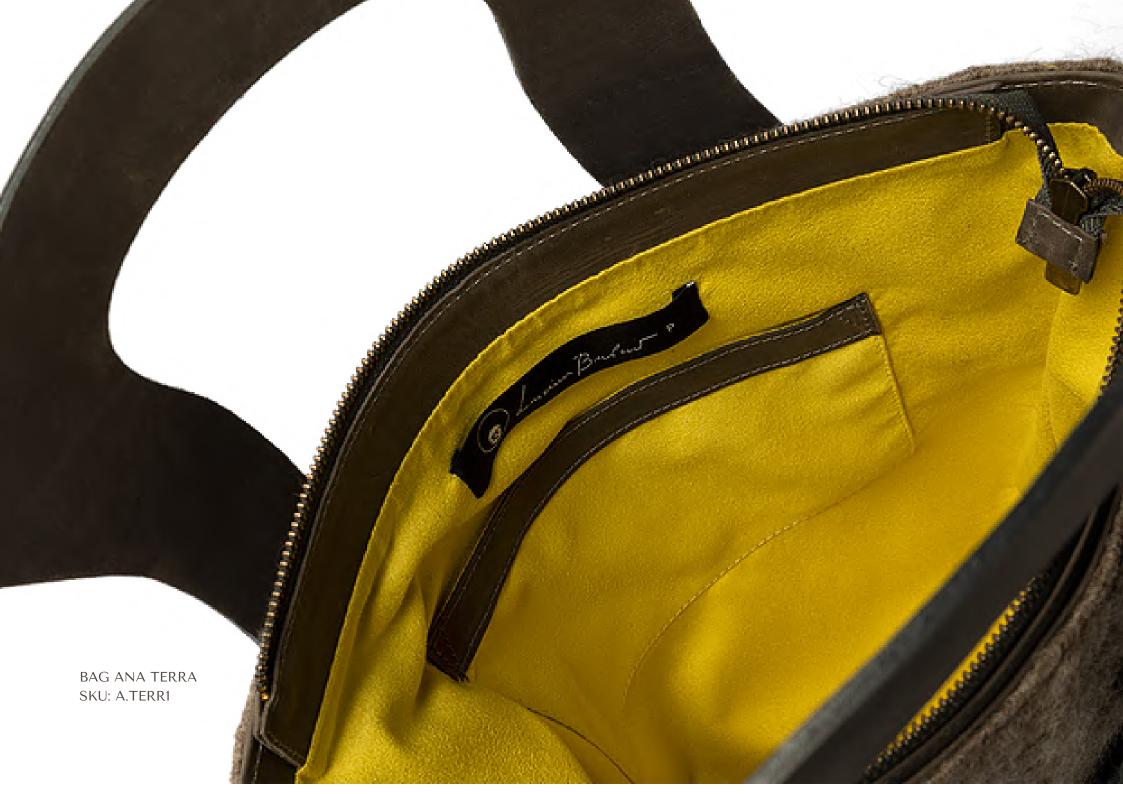

HEIGHT: 27CM + 10CM STRAP

DEPTH: 6CM

BAG ANA TERRA SKU: A.TERR1

BAG ANA TERRA SKU: A.TERR1

BAG BIBIANA

BAG BIBIANA

SKU: B.ANA01 WIDTH: 29CM

HEIGHT: 40CM + 24CM STRAP