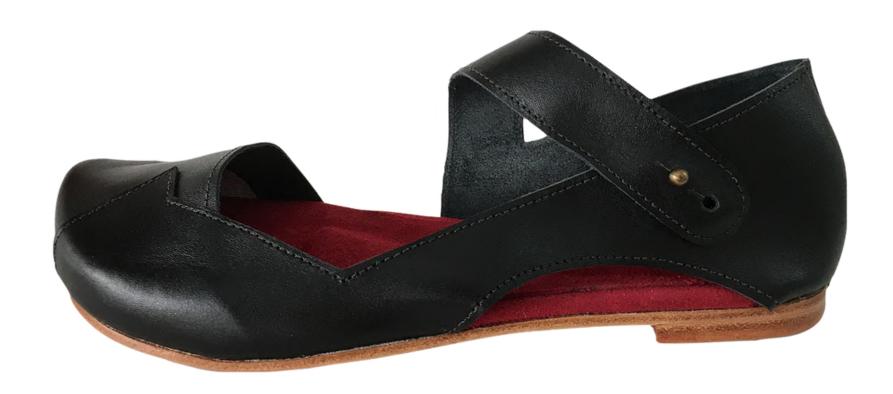

OLÌVIA WALLET BROWN

SKU: COLIF WIDTH: 20CM HEIGHT: 10CM

DEPTH CLOSED: 3CM DEPTH OPEN: 13CM

ANA TERRA FLAT

ANA TERRA FLAT BLACK & RED SKU: ATERR SIZE: 35 - 42 EUR

ANA TERRA FLAT

SKU: ATERR

ANA TERRA FLAT RED SKU: ATERR SIZE: 35 - 42 EUR