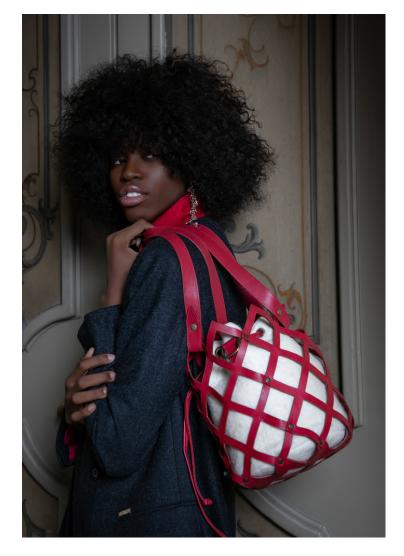

BAG CLARISSA

BAG CLARISSA SKU: CLARG WIDTH: 22CM HEIGHT: 24CM + 58CM STRAP DEPTH: 21CM

BAG CLARISSA SKU: CLARG

BAG CLARISSA SKU: CLARG

BAG CLARISSA SKU: CLARG

BAG ANA TERRA

BAG ANA TERRA SKU: A.TERR1 WIDTH: 28CM