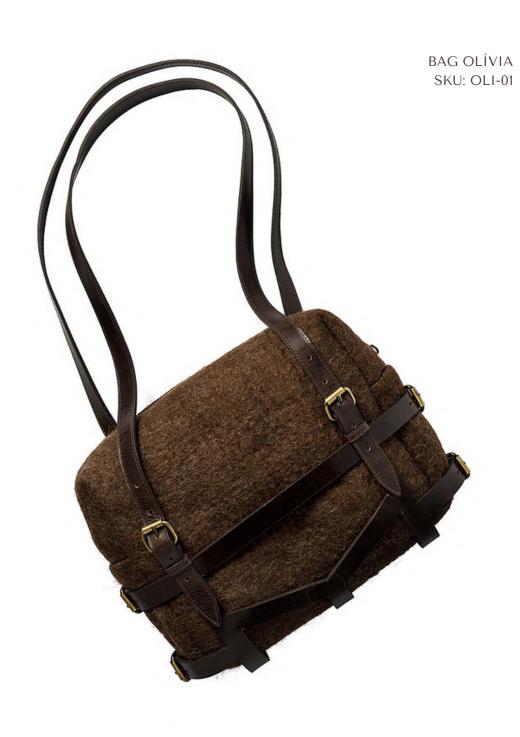

HEIGHT: 40CM + 24CM STRAP

DEPTH: 9CM

BAG BIBIANA TRICOLOR SKU: B.ANAIII

BAG BIBIANA TRICOLOR SKU: B.ANAIII

BAG OLÌVIA

BAG OLÌVIA SKU: OLI-01

WIDTH: 28CM

HEIGHT: 19CM + 50CM STRAP

DEPTH: 6CM

BAG OLÌVIA SKU: OLI-01

BAG CLARISSA BABY

BAG CLARISSA BABY

SKU: CLARB WIDTH: 20CM

HEIGHT: 20CM + 120CM STRAP

DEPTH: 10CM

BAG CLARISSA BABY SKU: CLARB