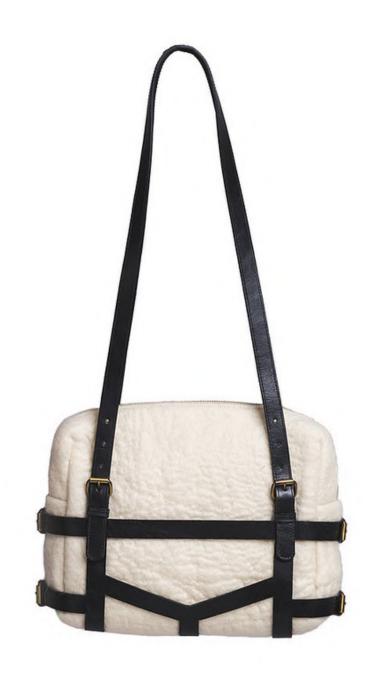

HEIGHT: 27CM + 10CM STRAP

DEPTH: 6CM

BAG ANA TERRA SKU: A.TERR1

BAG ANA TERRA SKU: A.TERR1

BAG BIBIANA

BAG BIBIANA

SKU: B.ANA01 WIDTH: 29CM

HEIGHT: 40CM + 24CM STRAP